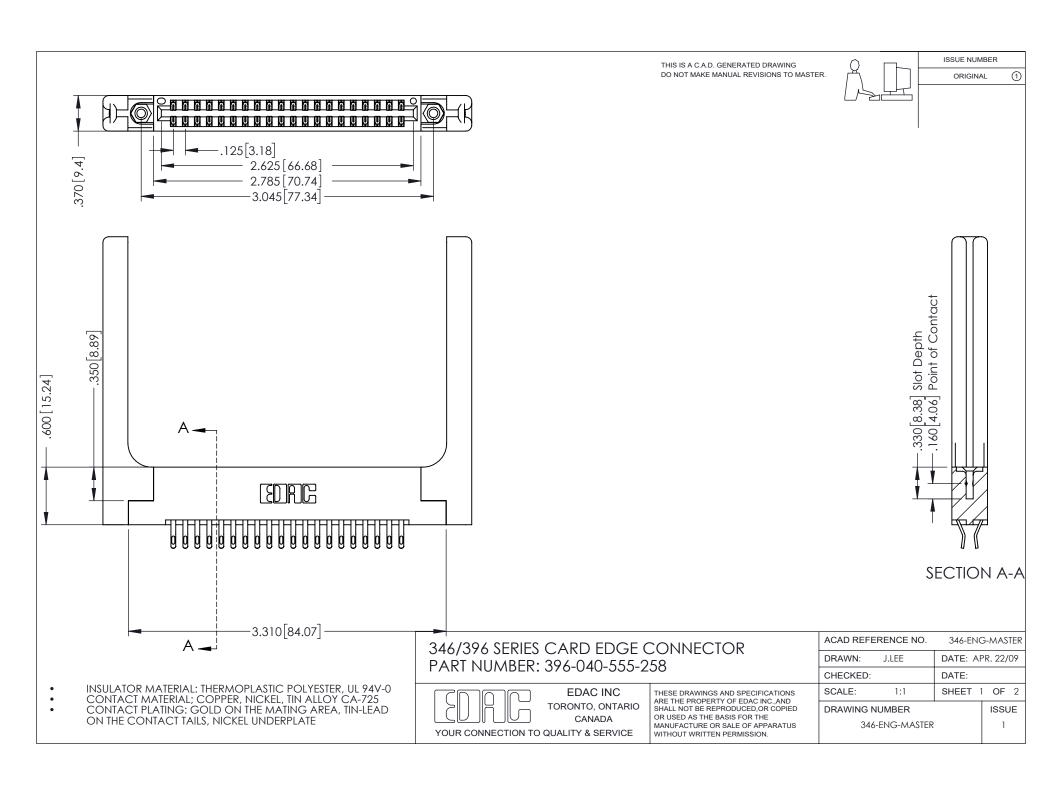

## **Contact Code 556**

INSULATOR MATERIAL: THERMOPLASTIC POLYESTER, UL 94V-0 CONTACT MATERIAL; COPPER, NICKEL, TIN ALLOY CA-725 CONTACT PLATING: GOLD ON THE MATING AREA, TIN-LEAD

ON THE CONTACT TAILS, NICKEL UNDERPLATE

## 346/396 SERIES CARD EDGE CONNECTOR CONTACT CODE 555,556,558,559,560 DIMENSIONS

YOUR CONNECTION TO QUALITY & SERVICE

**EDAC INC** TORONTO, ONTARIO CANADA

THESE DRAWINGS AND SPECIFICATIONS ARE THE PROPERTY OF EDAC INC.,AND SHALL NOT BE REPRODUCED, OR COPIED OR USED AS THE BASIS FOR THE MANUFACTURE OR SALE OF APPARATUS WITHOUT WRITTEN PERMISSION.