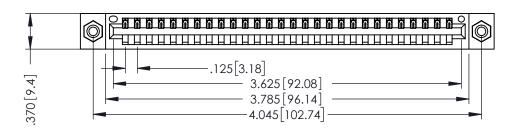

346/396 SERIES CARD EDGE CONNECTOR PART NUMBER: 396-028-540-608

YOUR CONNECTION TO QUALITY & SERVICE

**EDAC INC** TORONTO, ONTARIO CANADA

THESE DRAWINGS AND SPECIFICATIONS ARE THE PROPERTY OF EDAC INC., AND SHALL NOT BE REPRODUCED,OR COPIED OR USED AS THE BASIS FOR THE MANUFACTURE OR SALE OF APPARATUS WITHOUT WRITTEN PERMISSION.

346-ENG-MASTER

ACAD REFERENCE NO.

INSULATOR MATERIAL: THERMOPLASTIC POLYESTER, UL 94V-0 CONTACT MATERIAL; COPPER, NICKEL, TIN ALLOY CA-725 CONTACT PLATING: GOLD ON THE MATING AREA, TIN-LEAD ON THE CONTACT TAILS, NICKEL UNDERPLATE