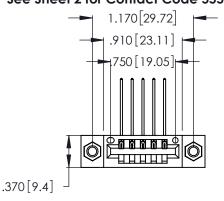

Contact Dimensions:
559-90 Degree Bend (Code 541 Contacts)
See Sheet 2 for Contact Code 555, 556, 558, 559, 560 Dimensions

ISSUE NUMBER ORIGINAL 1

.054 [1.37] to .070 [1.78] Thick P.C. Board .330 [8.38] Card Slot .160 [4.07] Point of Contact

Card Slot Accepts

- INSULATOR MATERIAL: THERMOPLASTIC POLYESTER, UL 94V-0 CONTACT MATERIAL; COPPER, NICKEL, TIN\_ALLOY CA-725
- CONTACT PLATING: GOLD ON THE MATING AREA, TIN-LEAD ON THE CONTACT TAILS, NICKEL UNDERPLATE

346/396 SERIES CARD EDGE CONNECTOR PART NUMBER: 396-005-559-107

YOUR CONNECTION TO QUALITY & SERVICE

**EDAC INC** TORONTO, ONTARIO CANADA

THESE DRAWINGS AND SPECIFICATIONS ARE THE PROPERTY OF EDAC INC.,AND SHALL NOT BE REPRODUCED, OR COPIED OR USED AS THE BASIS FOR THE MANUFACTURE OR SALE OF APPARATUS WITHOUT WRITTEN PERMISSION.