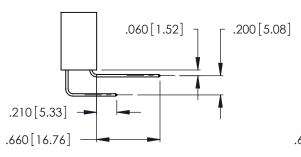

AWINGS AND SPECIFICATIONS ARE THE PROPERTY OF EDAC INC.,AND SHALL NOT BE REPRODUCED, OR COPIED OR USED AS THE BASIS FOR THE MANUFACTURE OR SALE OF APPARATUS WITHOUT WRITTEN PERMISSION.

|  | ACAD REFERENCE NO. |       | 346-ENG-MASTER   |       |
|--|--------------------|-------|------------------|-------|
|  | DRAWN:             | J.LEE | DATE: APR. 22/09 |       |
|  | CHECKED:           |       | DATE:            |       |
|  | SCALE:             | N.T.S | SHEET            | OF 2  |
|  | DRAWING NUMBER     |       |                  | ISSUE |
|  | 346-ENG-MASTER     |       |                  | 1     |
|  |                    |       |                  |       |

THIS IS A C.A.D. GENERATED DRAWING DO NOT MAKE MANUAL REVISIONS TO MASTER.

Contact Code 556



ISSUE NUMBER

ORIGINAL

1





**Contact Code 555** 



.165 [4.19] .045(1.14) to .060(1.52) Between Tails .375 [9.54] .125(3.18) to .210(5.33) **Outside Tails** 

**Contact Code 558** 

## **Contact Code 559**

**Contact Code 560** 

## INSULATOR MATERIAL: THERMOPLASTIC POLYESTER, UL 94V-0 CONTACT MATERIAL; COPPER, NICKEL, TIN ALLOY CA-725 CONTACT PLATING: GOLD ON THE MATING AREA, TIN-LEAD

ON THE CONTACT TAILS, NICKEL UNDERPLATE

346/396 SERIES CARD EDGE CONNECTOR CONTACT CODE 555,556,558,559,560 DIMENSIONS



**EDAC INC** TORONTO, ONTARIO CANADA

THESE DRAWINGS AND SPECIFICATIONS ARE THE PROPERTY OF EDAC INC.,AND SHALL NOT BE REPRODUCED, OR COPIED OR USED AS THE BASIS FOR THE MANUFACTURE OR SALE OF APPARATUS WITHOUT WRITTEN PERMISSION.

|   | ACAD REFERENCE NO. | 346-ENG-MASTER   |  |
|---|--------------------|----