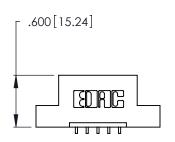

346/396 SERIES CARD EDGE CONNECTOR PART NUMBER: 396-005-559-107

YOUR CONNECTION TO QUALITY & SERVICE

**EDAC INC** TORONTO, ONTARIO CANADA

THESE DRAWINGS AND SPECIFICATIONS ARE THE PROPERTY OF EDAC INC.,AND SHALL NOT BE REPRODUCED, OR COPIED OR USED AS THE BASIS FOR THE MANUFACTURE OR SALE OF APPARATUS WITHOUT WRITTEN PERMISSION.