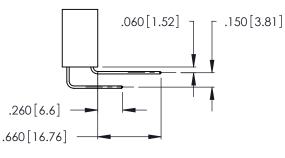

ARE THE PROPERTY OF EDAC INC.,AND SHALL NOT BE REPRODUCED, OR COPIED OR USED AS THE BASIS FOR THE MANUFACTURE OR SALE OF APPARATUS WITHOUT WRITTEN PERMISSION.

|  | ACAD REFERENCE NO. |       | 346-ENG-MASTER   |       |
|--|--------------------|-------|------------------|-------|
|  | DRAWN:             | J.LEE | DATE: APR. 22/09 |       |
|  | CHECKED:           |       | DATE:            |       |
|  | SCALE:             | N.T.S | SHEET            | OF 2  |
|  | DRAWING NUMBER     |       |                  | ISSUE |
|  | 346-ENG-MASTER     |       |                  | 1     |
|  |                    |       |                  |       |

THIS IS A C.A.D. GENERATED DRAWING DO NOT MAKE MANUAL REVISIONS TO MASTER.

Contact Code 556



ISSUE NUMBER

ORIGINAL

1





**Contact Code 555** 



.165 [4.19] .045(1.14) to .060(1.52) Between Tails .375 [9.54] .125(3.18) to .210(5.33) **Outside Tails** 

**Contact Code 558** 

## **Contact Code 559**

**Contact Code 560** 

## INSULATOR MATERIAL: THERMOPLASTIC POLYESTER, UL 94V-0 CONTACT MATERIAL; COPPER, NICKEL, TIN ALLOY CA-725 CONTACT PLATING: GOLD ON THE MATING AREA, TIN-LEAD

ON THE CONTACT TAILS, NICKEL UNDERPLATE

346/396 SERIES CARD EDGE CONNECTOR CONTACT CODE 555,556,558,559,560 DIMENSIONS



**EDAC INC** TORONTO, ONTARIO CANADA

THESE DRAWINGS AND SPECIFICATIONS ARE THE PROPERTY OF EDAC INC.,AND SHALL NOT BE REPRODUCED, OR COPIED OR USED AS THE BASIS FOR THE MANUFACTURE OR SALE OF APPARATUS WITHOUT WRITTEN PERMISSION.

|   | ACAD REFERENCE NO. | 346-ENG-MASTER   |  |
|---|--------------------|------------------|--|
| S |