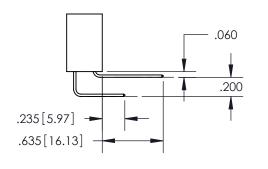

## 345/395 SERIES CARD EDGE CONNECTOR CONTACT CODE 555,556,558,559,560 DIMENSIONS

YOUR CONNECTION TO QUALITY & SERVICE

**EDAC INC** TORONTO, ONTARIO CANADA

THESE DRAWINGS AND SPECIFICATIONS ARE THE PROPERTY OF EDAC INC.,AND SHALL NOT BE REPRODUCED, OR COPIED OR USED AS THE BASIS FOR THE MANUFACTURE OR SALE OF APPARATUS WITHOUT WRITTEN PERMISSION.