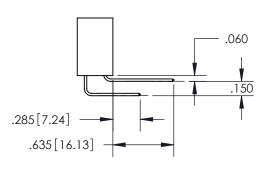

## 345/395 SERIES CARD EDGE CONNECTOR CONTACT CODE 555,556,558,559,560 DIMENSIONS

YOUR CONNECTION TO QUALITY & SERVICE

**EDAC INC** TORONTO, ONTARIO CANADA

THESE DRAWINGS AND SPECIFICATIONS ARE THE PROPERTY OF EDAC INC.,AND SHALL NOT BE REPRODUCED, OR COPIED OR USED AS THE BASIS FOR THE MANUFACTURE OR SALE OF APPARATUS WITHOUT WRITTEN PERMISSION.