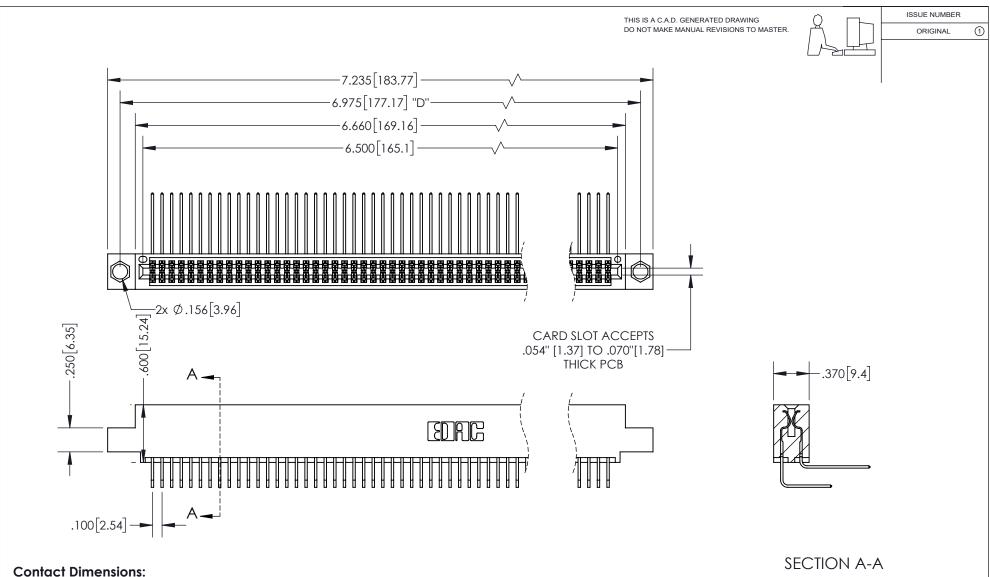

<u>Contact Dimensions:</u>
558-90 Degree Bend (Code 541 Contacts)
See Sheet 2 for Contact Code 555, 556, 558, 559, 560 Dimensions

INSULATOR MATERIAL: THERMOPLASTIC PBT, UL 94V-0 CONTACT MATERIAL; COPPER TIN ALLOY CONTACT PLATING: GOLD ON THE MATING AREA, TIN PLATING ON THE CONTACT TAILS, NICKEL UNDERPLATE

## 345/395 SERIES CARD EDGE CONNECTOR PART NUMBER: 395-128-558-504

YOUR CONNECTION TO QUALITY & SERVICE

**EDAC INC** TORONTO, ONTARIO CANADA

THESE DRAWINGS AND SPECIFICATIONS ARE THE PROPERTY OF EDAC INC.,AND SHALL NOT BE REPRODUCED, OR COPIED OR USED AS THE BASIS FOR THE MANUFACTURE OR SALE OF APPARATUS WITHOUT WRITTEN PERMISSION.