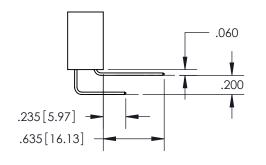

NDERPLATE

## 345/395 SERIES CARD EDGE CONNECTOR PART NUMBER: 395-128-558-504

YOUR CONNECTION TO QUALITY & SERVICE

**EDAC INC** TORONTO, ONTARIO CANADA

THESE DRAWINGS AND SPECIFICATIONS ARE THE PROPERTY OF EDAC INC.,AND SHALL NOT BE REPRODUCED, OR COPIED OR USED AS THE BASIS FOR THE MANUFACTURE OR SALE OF APPARATUS WITHOUT WRITTEN PERMISSION.

| ACAD REFERENCE NO.  |        | 345-ENG-MASTER   |       |
|---------------------|--------|------------------|-------|
| DRAWN: R.STA.MONICA |        | DATE:MAY.16/2017 |       |
| CHECKED:            |        | DATE:            |       |
| SCALE:              | 1:1    | SHEET            | OF 2  |
| DRAWING             | NUMBER |                  | ISSUE |
| 345-ENG-MASTER      |        |                  | 1     |



ISSUE NUMBER ORIGINAL

1









**Contact Code 558** 

## **Contact Code 559**

**Contact Code 560** 

- INSULATOR MATERIAL: THERMOPLASTIC POLYESTER, UL 94V-0
- DAP MATERIAL AVAILABLE UPON REQUEST
- CONTACT MATERIAL; COPPER ALLOY

CONTACT PLATING: GOLD ON THE MATING AREA, TIN PLATING ON THE CONTACT TAILS, NICKEL UNDERPLATE

\*FOR ALL OTHER SPECIFICATIONS REFER TO SHEET 3\*

## 345/395 SERIES CARD EDGE CONNECTOR CONTACT CODE 555,556,558,559,560 DIMENSIONS



**EDAC INC** TORONTO, ONTARIO CANADA

THESE DRAWINGS AND SPECIFICATIONS ARE THE PROPERTY OF EDAC INC.,AND SHALL NOT BE REPRODUCED, OR COPIED OR USED AS THE BASIS FOR THE MANUFACTURE OR SALE OF APPARATUS WITHOUT WRITTEN PERMISSION.

|  | ACAD REFERENCE NO.  | 345-ENG-MASTER   |  |  |
|--|---------------------|------------------|--|--|
|  | DRAWN: R.STA.MONICA | D