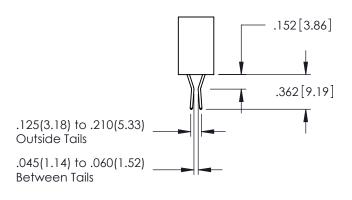

<u>Contact Dimensions:</u>
520-P.C. Tail .030x.018(0.76x0.46) - Tail LG=.175(4.45)
.100 (2.54) Contact Spacing x .200 (5.08) Row Spacing

- INSULATOR MATERIAL: THERMOPLASTIC PBT BLACK, UL 94V-0
- CONTACT MATERIAL; COPPER TIN ALLOY CONTACT PLATING: GOLD ON THE MATING AREA, TIN PLATING ON THE CONTACT TAILS, NICKEL UNDERPLATE

**Contact Code 558** 

Contact Code 559

Contact Code 560

INSULATOR MATERIAL: THERMOPLASTIC POLYESTER, UL 94V-0

DAP MATERIAL AVAILABLE UPON REQUEST

CONTACT MATERIAL; COPPER ALLOY CONTACT PLATING: GOLD ON THE MATING AREA, TIN PLATING ON THE CONTACT TAILS, NICKEL UNDERPLATE