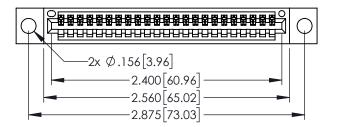

<u>Contact Dimensions:</u>
520-P.C. Tail .030x.018(0.76x0.46) - Tail LG=.175(4.45)
.100 (2.54) Contact Spacing x .200 (5.08) Row Spacing

- INSULATOR MATERIAL: THERMOPLASTIC PBT BLACK, UL 94V-0
- CONTACT MATERIAL; COPPER TIN ALLOY CONTACT PLATING: GOLD ON THE MATING AREA, TIN PLATING ON THE CONTACT TAILS, NICKEL UNDERPLATE

| 345/395 SERIES CARD EDGE CONNECTO<br>PART NUMBER: 395-023-520-404 | R |
|-------------------------------------------------------------------|---|

YOUR CONNECTION TO QUALITY & SERVICE WITHOUT WRITTEN PERMISSION.