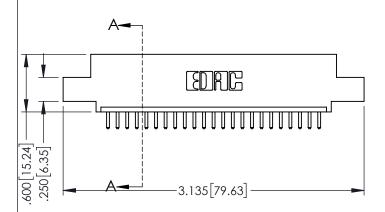

<u>Contact Dimensions:</u>
520-P.C. Tail .030x.018(0.76x0.46) - Tail LG=.175(4.45)
.100 (2.54) Contact Spacing x .200 (5.08) Row Spacing

- INSULATOR MATERIAL: THERMOPLASTIC PBT BLACK, UL 94V-0
- CONTACT MATERIAL; COPPER TIN ALLOY CONTACT PLATING: GOLD ON THE MATING AREA, TIN PLATING ON THE CONTACT TAILS, NICKEL UNDERPLATE

| 345/395 SERIES CARD EDGE CONNECTO<br>PART NUMBER: 395-023-520-404 | R |
|-------------------------------------------------------------------|---|

YOUR CONNECTION TO QUALITY & SERVICE WITHOUT WRITTEN PERMISSION.