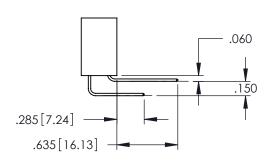

<u>Contact Dimensions:</u>
520-P.C. Tail .030x.018(0.76x0.46) - Tail LG=.175(4.45)
.100 (2.54) Contact Spacing x .200 (5.08) Row Spacing

- INSULATOR MATERIAL: THERMOPLASTIC PBT BLACK, UL 94V-0
- CONTACT MATERIAL; COPPER TIN ALLOY CONTACT PLATING: GOLD ON THE MATING AREA, TIN PLATING ON THE CONTACT TAILS, NICKEL UNDERPLATE

**Contact Code 558** 

Contact Code 559

Contact Code 560

INSULATOR MATERIAL: THERMOPLASTIC POLYESTER, UL 94V-0

DAP MATERIAL AVAILABLE UPON REQUEST

CONTACT MATERIAL; COPPER ALLOY CONTACT PLATING: GOLD ON THE MATING AREA, TIN PLATING ON THE CONTACT TAILS, NICKEL UNDERPLATE