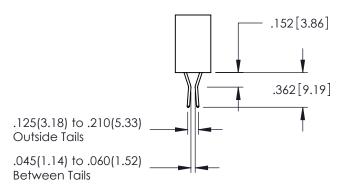

Contact Dimensions:
558-90 Degree Bend (Code 541 Contacts)
See Sheet 2 for Contact Code 555, 556, 558, 559, 560 Dimensions

THIS IS A C.A.D. GENERATED DRAWING DO NOT MAKE MANUAL REVISIONS TO MAS:

1

ORIGINAL

----.330[8.38] CARD SLOT

SECTION A-A

**Contact Code 558** 

Contact Code 559

**Contact Code 560** 

INSULATOR MATERIAL: THERMOPLASTIC POLYESTER, UL 94V-0

DAP MATERIAL AVAILABLE UPON REQUEST

CONTACT MATERIAL; COPPER ALLOY CONTACT PLATING: GOLD ON THE MATING AREA, TIN PLATING ON THE CONTACT TAILS, NICKEL UNDERPLATE