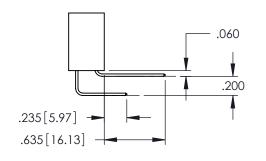

Contact Dimensions:
558-90 Degree Bend (Code 541 Contacts)
See Sheet 2 for Contact Code 555, 556, 558, 559, 560 Dimensions

THIS IS A C.A.D. GENERATED DRAWING DO NOT MAKE MANUAL REVISIONS TO MAS:

1

ORIGINAL

----.330[8.38] CARD SLOT

SECTION A-A

**Contact Code 558** 

Contact Code 559

**Contact Code 560** 

INSULATOR MATERIAL: THERMOPLASTIC POLYESTER, UL 94V-0

DAP MATERIAL AVAILABLE UPON REQUEST

CONTACT MATERIAL; COPPER ALLOY CONTACT PLATING: GOLD ON THE MATING AREA, TIN PLATING ON THE CONTACT TAILS, NICKEL UNDERPLATE