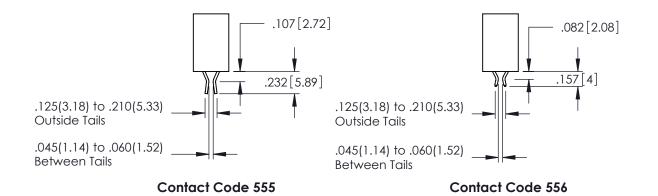

Contact Dimensions:
558-90 Degree Bend (Code 541 Contacts)
See Sheet 2 for Contact Code 555, 556, 558, 559, 560 Dimensions

THIS IS A C.A.D. GENERATED DRAWING DO NOT MAKE MANUAL REVISIONS TO MAS:

1

ORIGINAL

345/395 SERIES CARD EDGE CONNECTOR CONTACT CODE 555,556,558,559,560 DIMENSIONS

YOUR CONNECTION TO QUALITY & SERVICE

|    | ACAD REFERENCE NO. 345-ENG-MASTER |                  |  |
|----|-----------------------------------|------------------|--|
| S  | DRAWN: R.STA.MONICA               | DATE:MAY.16/2017 |  |
|    | CHECKED:                          | DATE:            |  |
| )  | SCALE: 1:1                        | SHEET 2 OF 2     |  |
| ED | DRAWING NUMBER                    | ISSUE            |  |