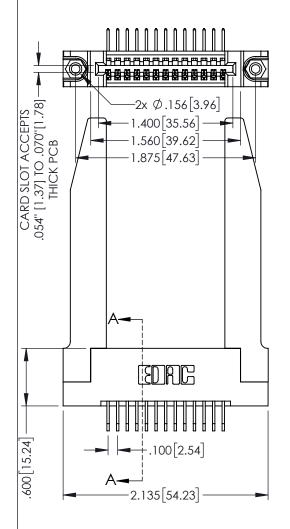

345/395 SERIES CARD EDGE CONNECTOR PART NUMBER: 395-013-558-178

EDAC INC TORONTO, ONTARIO CANADA THESE DRAWINGS AND SPECIFICATIONS ARE THE PROPERTY OF EDAC INC., AND SHALL NOT BE REPRODUCED, OR COPIET OR USED AS THE BASIS FOR THE MANUFACTURE OR SALE OF APPARATUS WITHOUT WRITTEN PERMISSION.

| ACAD REFERENCE NO   | . 345-ENC       | G-MASTER  |
|---------------------|-----------------|-----------|
| DRAWN: R.STA.MONICA | DATE: <b>MA</b> | Y.16/2017 |
| CHECKED:            | DATE:           |           |
| SCALE: 1:1          | SHEET 1         | OF 2      |
| DRAWING NUMBER      |                 | ISSUE     |
| 345-ENG-MASTER      |                 | 1         |

YOUR CONNECTION TO QUALITY & SERVICE WITHOUT WRITTEN PERMISSION

INSULATOR MATERIAL: THERMOPLASTIC PBT BLACK, UL 94V-0
 CONTACT MATERIAL; COPPER TIN ALLOY
 CONTACT PLATING: GOLD ON THE MATING AREA, TIN PLATING ON THE CONTACT TAILS, NICKEL UNDERPLATE