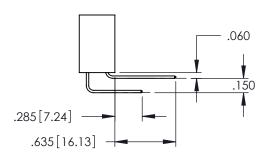

----.330[8.38] CARD SLOT

SECTION A-A

**Contact Code 558** 

Contact Code 559

**Contact Code 560** 

INSULATOR MATERIAL: THERMOPLASTIC POLYESTER, UL 94V-0

DAP MATERIAL AVAILABLE UPON REQUEST

CONTACT MATERIAL; COPPER ALLOY CONTACT PLATING: GOLD ON THE MATING AREA, TIN PLATING ON THE CONTACT TAILS, NICKEL UNDERPLATE