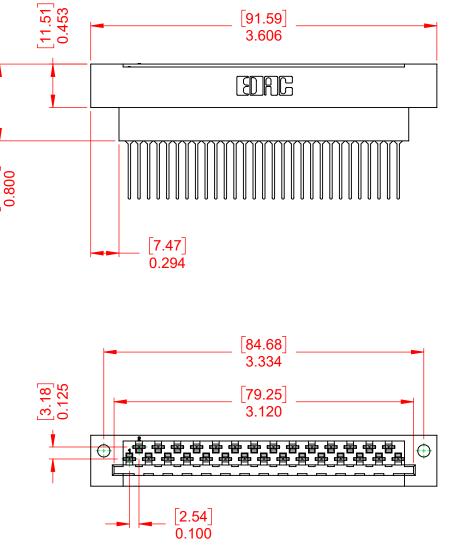

OPERATING TEMPERATURE: -65°C ~ 125°C

CONTACT TYPE: 541-Wire Wrap .026x.024(0.66x0.61) - Tail LG.=.620(15.75)

|                          | 415 & 438 SERIES CARD EDGE           |                                                                                                                                       | SW REFERENCE NO.: 415 ASSEMBLY  |                    |       |
|--------------------------|--------------------------------------|---------------------------------------------------------------------------------------------------------------------------------------|---------------------------------|--------------------|-------|
|                          |                                      |                                                                                                                                       | DRAWN: W.T                      | DATE: AUG. 01/2018 |       |
|                          |                                      |                                                                                                                                       | CHECKED:                        | DATE:              |       |
| FORMS TO                 | EDAC INC                             | THESE DRAWINGS AND SPECIFICATIONS<br>ARE THE PROPERTY OF EDAC INC.,AND                                                                | SCALE: 1:1                      | SHEET 1 OF         | 1     |
| DIRECTIVES<br>DMPLIANCY. | YOUR CONNECTION TO QUALITY & SERVICE | SHALL NOT BE REPRODUCED, OR COPIED<br>OR USED AS THE BASIS FOR THE<br>MANUFACTURE OR SALE OF APPARATUS<br>WITHOUT WRITTEN PERMISSION. | DRAWING NUMBER: 415-029-541-112 |                    | ISSUE |
|                          |                                      |                                                                                                                                       | PART NUMBER: 415-029            | -541-112           | 1     |