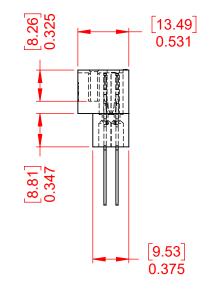

OPERATING TEMPERATURE: -65°C ~ 125°C

CONTACT TYPE: 541-Wire Wrap .026x.024(0.66x0.61) - Tail LG.=.620(15.75)

|                          | 415 & 438 SERIES CARD EDGE           |                                                                                                                                       | SW REFERENCE NO.: 415 ASSEMBLY  |                    |       |
|--------------------------|--------------------------------------|---------------------------------------------------------------------------------------------------------------------------------------|---------------------------------|--------------------|-------|
|                          |                                      |                                                                                                                                       | DRAWN: W.T                      | DATE: AUG. 01/2018 |       |
|                          |                                      |                                                                                                                                       | CHECKED:                        | DATE:              |       |
| FORMS TO                 | EDAC INC                             | THESE DRAWINGS AND SPECIFICATIONS<br>ARE THE PROPERTY OF EDAC INC.,AND                                                                | SCALE: 1:1                      | SHEET 1 OF         | 1     |
| DIRECTIVES<br>DMPLIANCY. | YOUR CONNECTION TO QUALITY & SERVICE | SHALL NOT BE REPRODUCED, OR COPIED<br>OR USED AS THE BASIS FOR THE<br>MANUFACTURE OR SALE OF APPARATUS<br>WITHOUT WRITTEN PERMISSION. | DRAWING NUMBER: 415-029-541-112 |                    | ISSUE |
|                          |                                      |                                                                                                                                       | PART NUMBER: 415-029            | -541-112           | 1     |