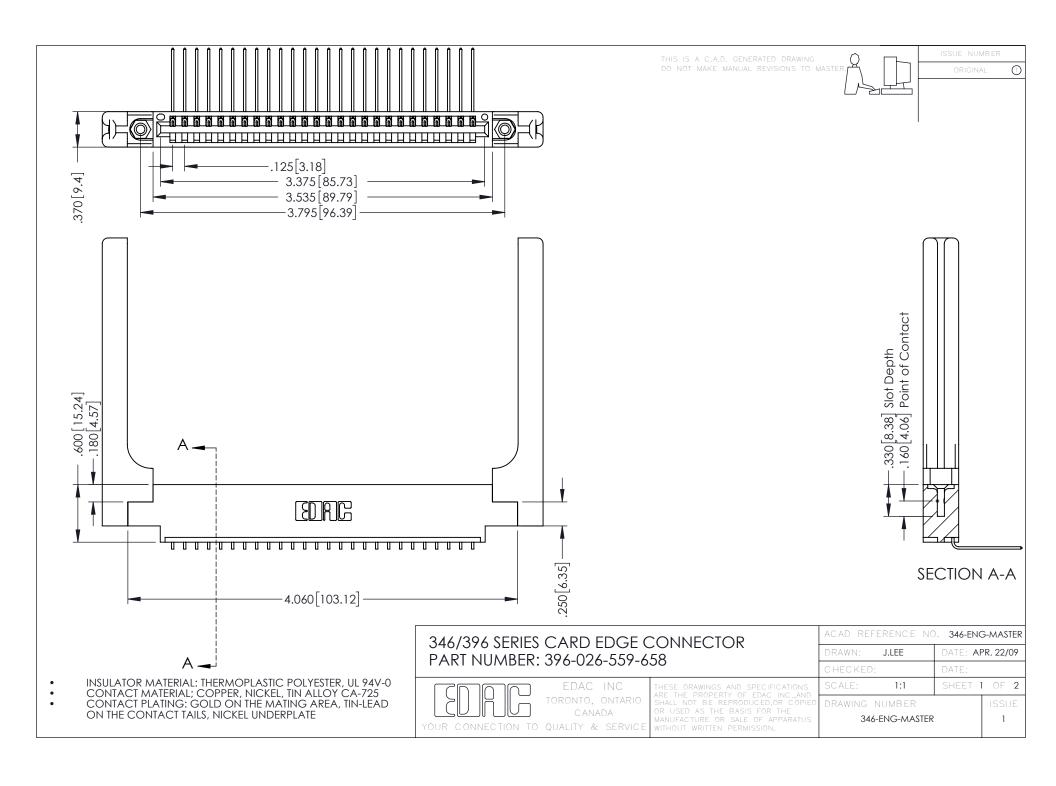

**Contact Code 555** 

**Contact Code 556** 

INSULATOR MATERIAL: THERMOPLASTIC POLYESTER, UL 94V-0 CONTACT MATERIAL; COPPER, NICKEL, TIN ALLOY CA-725 CONTACT PLATING: GOLD ON THE MATING AREA, TIN-LEAD

ON THE CONTACT TAILS, NICKEL UNDERPLATE

## 346/396 SERIES CARD EDGE CONNECTOR CONTACT CODE 555,556,558,559,560 DIMENSIONS

YOUR CONNECTION TO QUALITY & SERVICE

|   | ACAD REFERENCE NO. 346-ENG-MASTER |                  |
|---|-----------------------------------|------------------|
|   | DRAWN: J.LEE                      | DATE: APR. 22/09 |
|   | CHECKED:                          | DATE:            |
|   | SCALE: 1:1                        | SHEET 2 OF 2     |
| D | DRAWING NUMBER                    | ISSUE            |