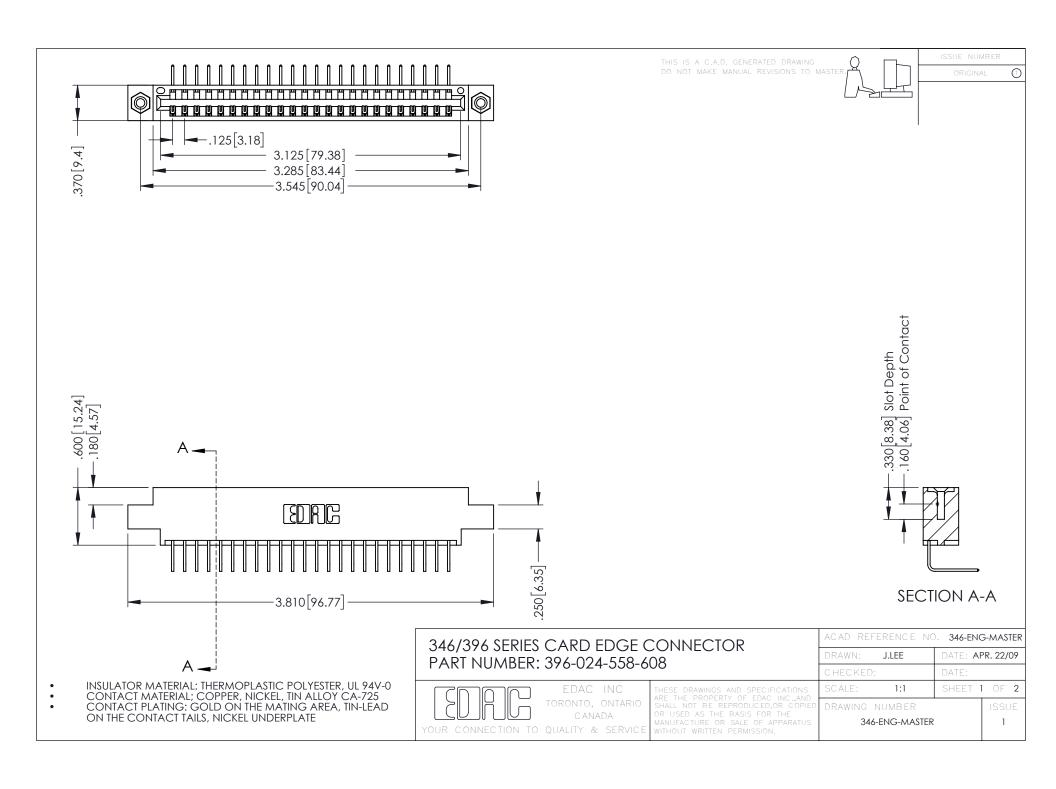

**Contact Code 555** 

**Contact Code 556** 

INSULATOR MATERIAL: THERMOPLASTIC POLYESTER, UL 94V-0 CONTACT MATERIAL; COPPER, NICKEL, TIN ALLOY CA-725

CONTACT PLATING: GOLD ON THE MATING AREA, TIN-LEAD ON THE CONTACT TAILS, NICKEL UNDERPLATE

## 346/396 SERIES CARD EDGE CONNECTOR CONTACT CODE 555,556,558,559,560 DIMENSIONS

YOUR CONNECTION TO QUALITY & SERVICE

|   | ACAD REFERENCE NO. 346-ENG-MASTER |                  |
|---|-----------------------------------|------------------|
|   | DRAWN: J.LEE                      | DATE: APR. 22/09 |
|   | CHECKED:                          | DATE:            |
|   | SCALE: 1:1                        | SHEET 2 OF 2     |
| D | DRAWING NUMBER                    | ISSUE            |