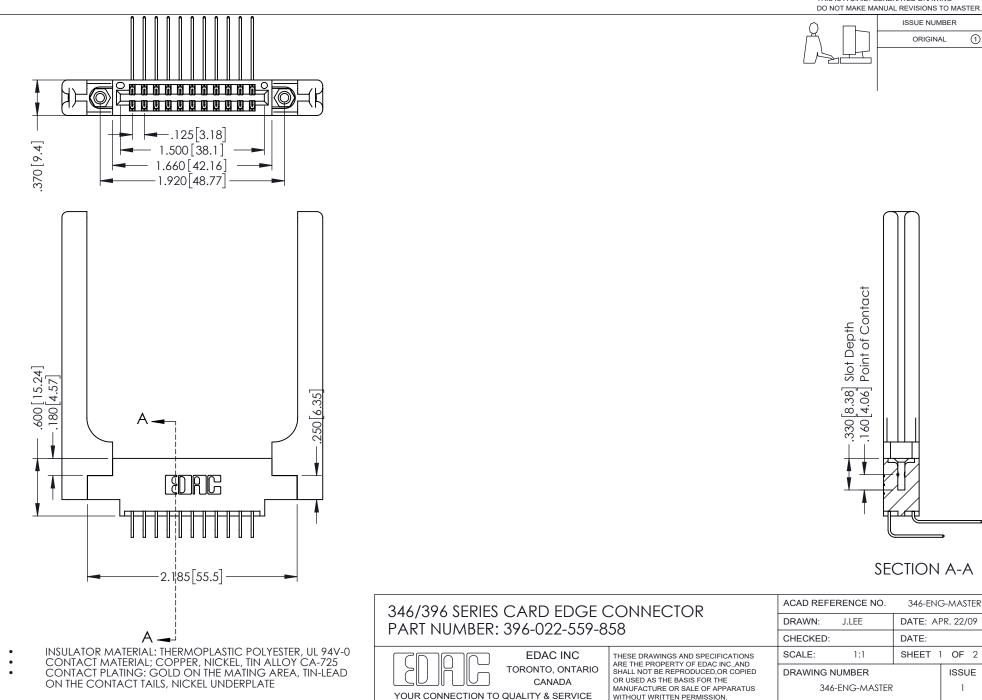

## **Contact Code 556**

INSULATOR MATERIAL: THERMOPLASTIC POLYESTER, UL 94V-0 CONTACT MATERIAL; COPPER, NICKEL, TIN ALLOY CA-725 CONTACT PLATING: GOLD ON THE MATING AREA, TIN-LEAD

ON THE CONTACT TAILS, NICKEL UNDERPLATE

## 346/396 SERIES CARD EDGE CONNECTOR CONTACT CODE 555,556,558,559,560 DIMENSIONS

YOUR CONNECTION TO QUALITY & SERVICE

**EDAC INC** TORONTO, ONTARIO CANADA

THESE DRAWINGS AND SPECIFICATIONS ARE THE PROPERTY OF EDAC INC.,AND SHALL NOT BE REPRODUCED, OR COPIED OR USED AS THE BASIS FOR THE MANUFACTURE OR SALE OF APPARATUS WITHOUT WRITTEN PERMISSION.