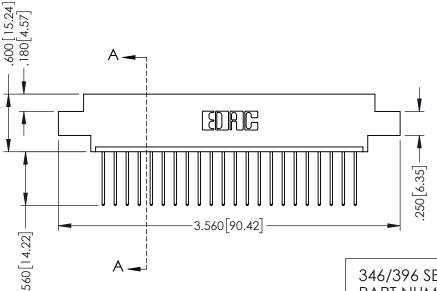

## 346/396 SERIES CARD EDGE CONNECTOR CONTACT CODE 555,556,558,559,560 DIMENSIONS

YOUR CONNECTION TO QUALITY & SERVICE

**EDAC INC** TORONTO, ONTARIO CANADA

THESE DRAWINGS AND SPECIFICATIONS ARE THE PROPERTY OF EDAC INC.,AND SHALL NOT BE REPRODUCED, OR COPIED OR USED AS THE BASIS FOR THE MANUFACTURE OR SALE OF APPARATUS WITHOUT WRITTEN PERMISSION.

INSULATOR MATERIAL: THERMOPLASTIC POLYESTER, UL 94V-0 CONTACT MATERIAL; COPPER, NICKEL, TIN ALLOY CA-725 CONTACT PLATING: GOLD ON THE MATING AREA, TIN-LEAD

ON THE CONTACT TAILS, NICKEL UNDERPLATE

ISSUE NUMBER ORIGINAL 1