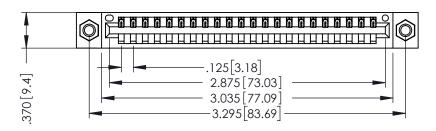

THIS IS A C.A.D. GENERATED DRAWING DO NOT MAKE MANUAL REVISIONS TO MASTER.

ISSUE NUMBER

ORIGINAL

1

.330 [8.38] Slot Depth .160 [4.06] Point of Contact SECTION A-A

346/396 SERIES CARD EDGE CONNECTOR PART NUMBER: 396-022-540-607

INSULATOR MATERIAL: THERMOPLASTIC POLYESTER, UL 94V-0 CONTACT MATERIAL; COPPER, NICKEL, TIN ALLOY CA-725 CONTACT PLATING: GOLD ON THE MATING AREA, TIN-LEAD

ON THE CONTACT TAILS, NICKEL UNDERPLATE

ISSUE NUMBER ORIGINAL 1