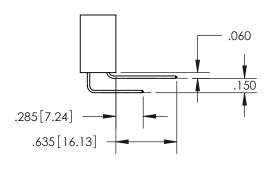

559, 560 Dimensions

INSULATOR MATERIAL: THERMOPLASTIC PBT, UL 94V-0 CONTACT MATERIAL; COPPER TIN ALLOY CONTACT PLATING: GOLD ON THE MATING AREA, TIN PLATING ON THE CONTACT TAILS, NICKEL UNDERPLATE

345/395 SERIES CARD EDGE CONNECTOR PART NUMBER: 395-038-558-104

SECTION A-A

ISSUE NUMBER

ORIGINAL

1

**Contact Code 558** 

**Contact Code 559** 

**Contact Code 560** 

| 345/395 SERIES CARD EDGE CONNECTOR          |
|---------------------------------------------|
| CONTACT CODE 555,556,558,559,560 DIMENSIONS |