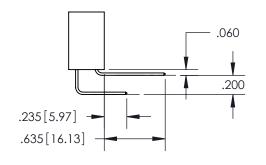

THIS IS A C.A.D. GENERATED DRAWING DO NOT MAKE MANUAL REVISIONS TO MASTER.

ISSUE NUMBER ORIGINAL

1

.330[8.38] -.370[9.4] **CARD SLOT** 

**Contact Dimensions:** 558-90 Degree Bend (Code 541 Contacts) See Sheet 2 for Contact Code 555, 556, 558,

559, 560 Dimensions

INSULATOR MATERIAL: THERMOPLASTIC PBT, UL 94V-0 CONTACT MATERIAL; COPPER TIN ALLOY CONTACT PLATING: GOLD ON THE MATING AREA, TIN PLATING ON THE CONTACT TAILS, NICKEL UNDERPLATE

345/395 SERIES CARD EDGE CONNECTOR PART NUMBER: 395-038-558-104

SECTION A-A

ISSUE NUMBER

ORIGINAL

1

**Contact Code 558** 

**Contact Code 559** 

**Contact Code 560** 

| 345/395 SERIES CARD EDGE CONNECTOR          |
|---------------------------------------------|
| CONTACT CODE 555,556,558,559,560 DIMENSIONS |