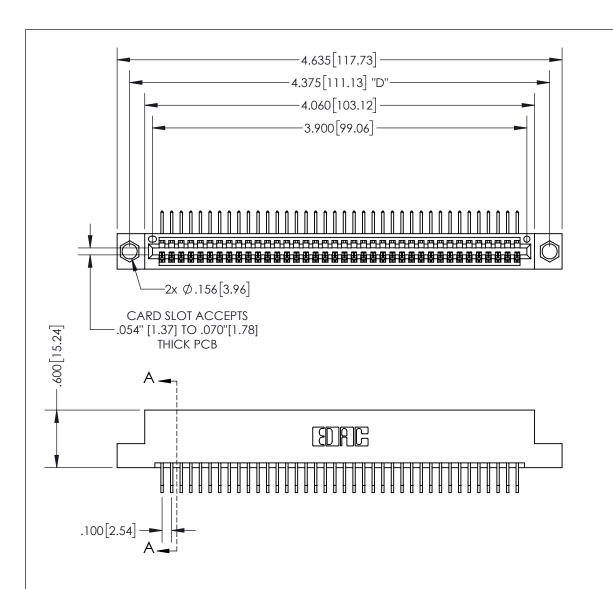

THIS IS A C.A.D. GENERATED DRAWING DO NOT MAKE MANUAL REVISIONS TO MASTER.

ISSUE NUMBER ORIGINAL

1

.330[8.38] -.370[9.4] **CARD SLOT** 

**Contact Dimensions:** 558-90 Degree Bend (Code 541 Contacts) See Sheet 2 for Contact Code 555, 556, 558,

559, 560 Dimensions

INSULATOR MATERIAL: THERMOPLASTIC PBT, UL 94V-0 CONTACT MATERIAL; COPPER TIN ALLOY CONTACT PLATING: GOLD ON THE MATING AREA, TIN PLATING ON THE CONTACT TAILS, NICKEL UNDERPLATE

345/395 SERIES CARD EDGE CONNECTOR PART NUMBER: 395-038-558-104

YOUR CONNECTION TO QUALITY & SERVICE

**EDAC INC** TORONTO, ONTARIO CANADA

THESE DRAWINGS AND SPECIFICATIONS ARE THE PROPERTY OF EDAC INC.,AND SHALL NOT BE REPRODUCED, OR COPIED OR USED AS THE BASIS FOR THE MANUFACTURE OR SALE OF APPARATUS WITHOUT WRITTEN PERMISSION.