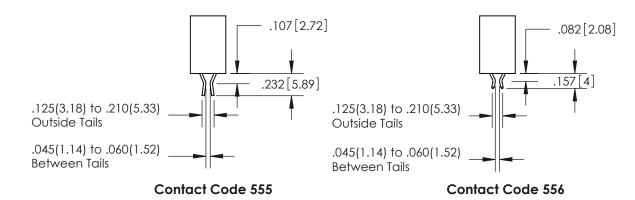

559, 560 Dimensions

INSULATOR MATERIAL: THERMOPLASTIC PBT, UL 94V-0 CONTACT MATERIAL; COPPER TIN ALLOY CONTACT PLATING: GOLD ON THE MATING AREA, TIN PLATING ON THE CONTACT TAILS, NICKEL UNDERPLATE

345/395 SERIES CARD EDGE CONNECTOR PART NUMBER: 395-038-558-104

SECTION A-A

ISSUE NUMBER

ORIGINAL

1

**Contact Code 558** 

**Contact Code 559** 

**Contact Code 560** 

| 345/395 SERIES CARD EDGE CONNECTOR          |
|---------------------------------------------|
| CONTACT CODE 555,556,558,559,560 DIMENSIONS |

Outside Tails

Between Tails

|   | ACAD REFERENCE NO.  | 345-ENG-MASTER   |
|---|---------------------|------------------|
|   | DRAWN: R.STA.MONICA | DATE:MAY.16/2017 |
| ) | CHECKED:            | DATE:            |
|   | SCALE: 1:1          | SHEET 2 OF 2     |
|   | DRAWING NUMBER      | ISSUE            |
|   | 345-ENG-MASTER      | 1                |
|   |                     |                  |