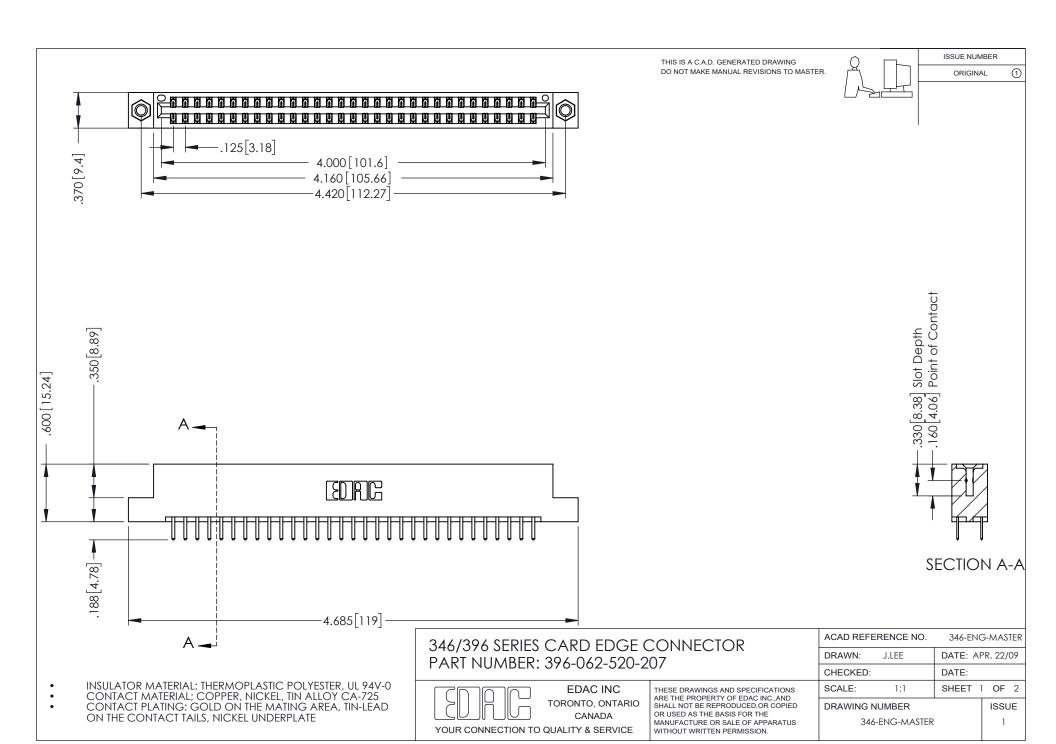

ISSUE NUMBER ORIGINAL 1

**Contact Code 555** 

**Contact Code 556** 

INSULATOR MATERIAL: THERMOPLASTIC POLYESTER, UL 94V-0 CONTACT MATERIAL; COPPER, NICKEL, TIN ALLOY CA-725 CONTACT PLATING: GOLD ON THE MATING AREA, TIN-LEAD

ON THE CONTACT TAILS, NICKEL UNDERPLATE

## 346/396 SERIES CARD EDGE CONNECTOR CONTACT CODE 555,556,558,559,560 DIMENSIONS

YOUR CONNECTION TO QUALITY & SERVICE

**EDAC INC** TORONTO, ONTARIO CANADA

THESE DRAWINGS AND SPECIFICATIONS ARE THE PROPERTY OF EDAC INC.,AND SHALL NOT BE REPRODUCED, OR COPIED OR USED AS THE BASIS FOR THE MANUFACTURE OR SALE OF APPARATUS WITHOUT WRITTEN PERMISSION.