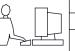

DRAWN: R.STA.MONICA

INSULATOR MATERIAL: THERMOPLASTIC PBT BLACK, UL 94V-0

CONTACT MATERIAL; COPPER TIN ALLOY

CONTACT PLATING: GOLD ON THE MATING AREA, TIN PLATING ON THE CONTACT TAILS, NICKEL UNDERPLATE

**Contact Code 558** 