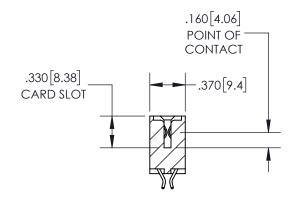

1.835[46.61]-—1.260[32] — **→** 1.100 [27.94] → -2x Ø.156[3.96] CARD SLOT ACCEPTS -.054" [1.37] TO .070"[1.78] 600 [15.24] THICK PCB EDRG

THIS IS A C.A.D. GENERATED DRAWING DO NOT MAKE MANUAL REVISIONS TO MASTER.

## SECTION A-A

<u>Contact Dimensions:</u> 556-Extender Board Bend (Code 520 Contacts) See Sheet 2 for Contact Code 555, 556, 558, 559, 560 Dimensions

INSULATOR MATERIAL: THERMOPLASTIC PBT, UL 94V-0 CONTACT MATERIAL; COPPER TIN ALLOY CONTACT PLATING: GOLD ON THE MATING AREA, TIN PLATING ON THE CONTACT TAILS, NICKEL UNDERPLATE

345/395 SERIES CARD EDGE CONNECTOR PART NUMBER: 395-020-556-804

**EDAC INC** TORONTO, ONTARIO CANADA

THESE DRAWINGS AND SPECIFICATIONS ARE THE PROPERTY OF EDAC INC.,AND SHALL NOT BE REPRODUCED, OR COPIED OR USED AS THE BASIS FOR THE MANUFACTURE OR SALE OF APPARATUS WITHOUT WRITTEN PERMISSION.