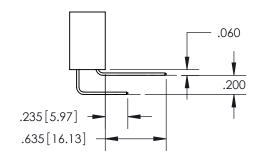

## SECTION A-A

<u>Contact Dimensions:</u> 556-Extender Board Bend (Code 520 Contacts) See Sheet 2 for Contact Code 555, 556, 558, 559, 560 Dimensions

INSULATOR MATERIAL: THERMOPLASTIC PBT, UL 94V-0 CONTACT MATERIAL; COPPER TIN ALLOY CONTACT PLATING: GOLD ON THE MATING AREA, TIN PLATING ON THE CONTACT TAILS, NICKEL UNDERPLATE

ISSUE NUMBER

ORIGINAL

1

**Contact Code 558** 

**Contact Code 559** 

**Contact Code 560** 

| 345/395 SERIES CARD EDGE CONNECTOR          |
|---------------------------------------------|
| CONTACT CODE 555,556,558,559,560 DIMENSIONS |