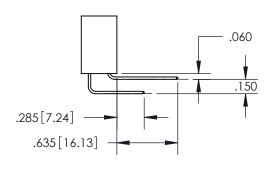

1.835[46.61]-—1.260[32] — **→** 1.100 [27.94] → -2x Ø.156[3.96] CARD SLOT ACCEPTS -.054" [1.37] TO .070"[1.78] 600 [15.24] THICK PCB EDRG

THIS IS A C.A.D. GENERATED DRAWING DO NOT MAKE MANUAL REVISIONS TO MASTER.

## SECTION A-A

<u>Contact Dimensions:</u> 556-Extender Board Bend (Code 520 Contacts) See Sheet 2 for Contact Code 555, 556, 558, 559, 560 Dimensions

INSULATOR MATERIAL: THERMOPLASTIC PBT, UL 94V-0 CONTACT MATERIAL; COPPER TIN ALLOY CONTACT PLATING: GOLD ON THE MATING AREA, TIN PLATING ON THE CONTACT TAILS, NICKEL UNDERPLATE

345/395 SERIES CARD EDGE CONNECTOR PART NUMBER: 395-020-556-804

**EDAC INC** TORONTO, ONTARIO CANADA

THESE DRAWINGS AND SPECIFICATIONS ARE THE PROPERTY OF EDAC INC.,AND SHALL NOT BE REPRODUCED, OR COPIED OR USED AS THE BASIS FOR THE MANUFACTURE OR SALE OF APPARATUS WITHOUT WRITTEN PERMISSION.