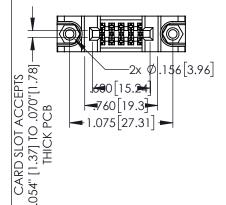

Contact Dimensions: 542-Wire Wrap .025 Sq.(0.64 Sq.) - Tail LG=.645(16.38) .100 (2.54) Contact Spacing x .200 (5.08) Row Spacing

THIS IS A C.A.D. GENERATED DRAWING

SOUL NUMBER

ORIGINAL

.160[4.06] POINT OF CONTACT

.150 [3.81]

-.330[8.38] CARD SLOT

1

- INSULATOR MATERIAL: THERMOPLASTIC PBT BLACK, UL 94V-0
- CONTACT MATERIAL; COPPER TIN ALLOY
   CONTACT PLATING: GOLD ON THE MATING AREA, TIN PLATING ON THE CONTACT TAILS, NICKEL UNDERPLATE