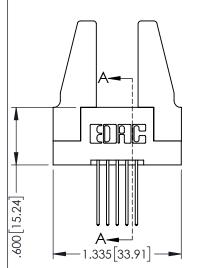

**SECTION A-A** 

**Contact Code 558** 

Contact Code 559

**Contact Code 560** 

INSULATOR MATERIAL: THERMOPLASTIC POLYESTER, UL 94V-0 DAP MATERIAL AVAILABLE UPON REQUEST

CONTACT MATERIAL; COPPER ALLOY CONTACT PLATING: GOLD ON THE MATING AREA, TIN PLATING ON THE CONTACT TAILS, NICKEL UNDERPLATE