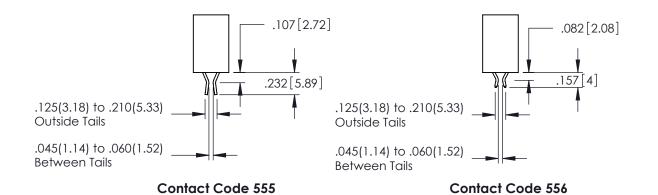

**SECTION A-A** 

**Contact Code 558** 

Contact Code 559

**Contact Code 560** 

INSULATOR MATERIAL: THERMOPLASTIC POLYESTER, UL 94V-0 DAP MATERIAL AVAILABLE UPON REQUEST

CONTACT MATERIAL; COPPER ALLOY CONTACT PLATING: GOLD ON THE MATING AREA, TIN PLATING ON THE CONTACT TAILS, NICKEL UNDERPLATE