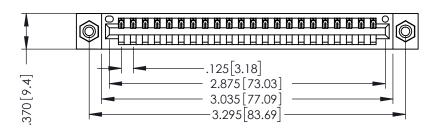

THIS IS A C.A.D. GENERATED DRAWING DO NOT MAKE MANUAL REVISIONS TO MASTER.

ISSUE NUMBER

ORIGINAL

1

EDAG 250 [6.35] 440[11.18] -3.560 90.42

INSULATOR MATERIAL: THERMOPLASTIC POLYESTER, UL 94V-0 CONTACT MATERIAL; COPPER, NICKEL, TIN ALLOY CA-725 CONTACT PLATING: GOLD ON THE MATING AREA, TIN-LEAD

ON THE CONTACT TAILS, NICKEL UNDERPLATE

346/396 SERIES CARD EDGE CONNECTOR PART NUMBER: 396-022-522-608

YOUR CONNECTION TO QUALITY & SERVICE

**EDAC INC** TORONTO, ONTARIO CANADA

THESE DRAWINGS AND SPECIFICATIONS ARE THE PROPERTY OF EDAC INC.,AND SHALL NOT BE REPRODUCED,OR COPIED OR USED AS THE BASIS FOR THE MANUFACTURE OR SALE OF APPARATUS WITHOUT WRITTEN PERMISSION.

| ACAD REFERENCE | NO. 346-ENG-MASTER |
|----------------|--------------------|
| DRAWN: J.LEE   | DATE: APR. 22/09   |
| CHECKED:       | DATE:              |
| SCALE: 1:1     | SHEET 1 OF 2       |
| DRAWING NUMBER | ISSUE              |
| 346-FNG-MA     | ASTER 1            |