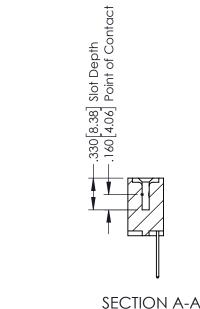

## **Contact Code 555**

## **Contact Code 556**

INSULATOR MATERIAL: THERMOPLASTIC POLYESTER, UL 94V-0 CONTACT MATERIAL; COPPER, NICKEL, TIN ALLOY CA-725 CONTACT PLATING: GOLD ON THE MATING AREA, TIN-LEAD

ON THE CONTACT TAILS, NICKEL UNDERPLATE

## 346/396 SERIES CARD EDGE CONNECTOR CONTACT CODE 555,556,558,559,560 DIMENSIONS

YOUR CONNECTION TO QUALITY & SERVICE

**EDAC INC** TORONTO, ONTARIO CANADA

THESE DRAWINGS AND SPECIFICATIONS ARE THE PROPERTY OF EDAC INC.,AND SHALL NOT BE REPRODUCED, OR COPIED OR USED AS THE BASIS FOR THE MANUFACTURE OR SALE OF APPARATUS WITHOUT WRITTEN PERMISSION.