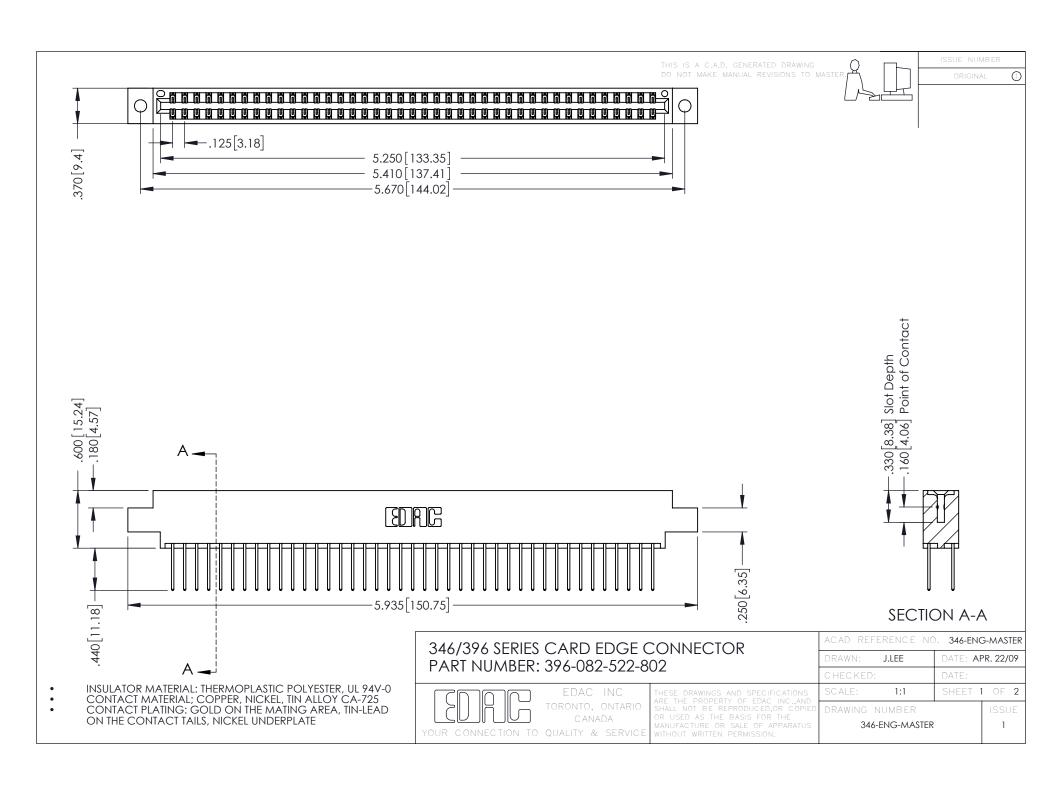

**Contact Code 555** 

**Contact Code 556** 

INSULATOR MATERIAL: THERMOPLASTIC POLYESTER, UL 94V-0 CONTACT MATERIAL; COPPER, NICKEL, TIN ALLOY CA-725

CONTACT PLATING: GOLD ON THE MATING AREA, TIN-LEAD ON THE CONTACT TAILS, NICKEL UNDERPLATE

## 346/396 SERIES CARD EDGE CONNECTOR CONTACT CODE 555,556,558,559,560 DIMENSIONS

YOUR CONNECTION TO QUALITY & SERVICE

|   | ACAD REFERENCE NO. 346-ENG-MASTER |                  |
|---|-----------------------------------|------------------|
|   | DRAWN: J.LEE                      | DATE: APR. 22/09 |
|   | CHECKED:                          | DATE:            |
|   | SCALE: 1:1                        | SHEET 2 OF 2     |
| D | DRAWING NUMBER                    | ISSUE            |