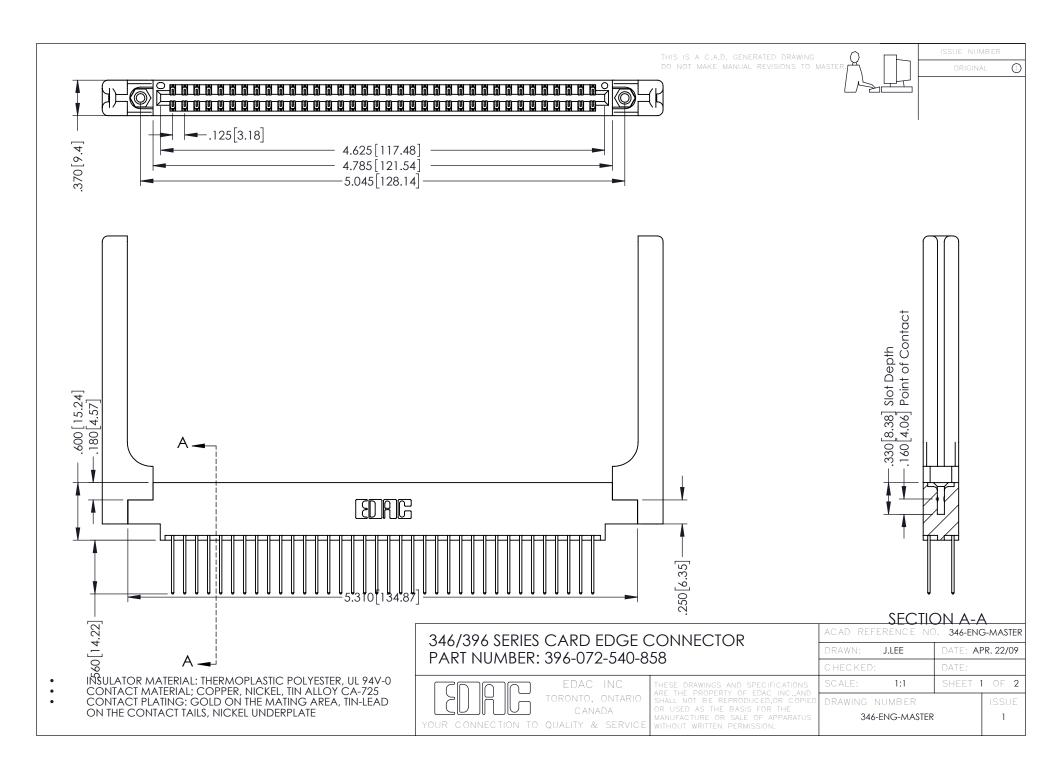

**Contact Code 555** 

**Contact Code 556** 

INSULATOR MATERIAL: THERMOPLASTIC POLYESTER, UL 94V-0 CONTACT MATERIAL; COPPER, NICKEL, TIN ALLOY CA-725

CONTACT PLATING: GOLD ON THE MATING AREA, TIN-LEAD ON THE CONTACT TAILS, NICKEL UNDERPLATE

## 346/396 SERIES CARD EDGE CONNECTOR CONTACT CODE 555,556,558,559,560 DIMENSIONS

YOUR CONNECTION TO QUALITY & SERVICE

|   | ACAD REFERENCE NO. 346-ENG-MASTER |                  |
|---|-----------------------------------|------------------|
|   | DRAWN: J.LEE                      | DATE: APR. 22/09 |
|   | CHECKED:                          | DATE:            |
|   | SCALE: 1:1                        | SHEET 2 OF 2     |
| D | DRAWING NUMBER                    | ISSUE            |