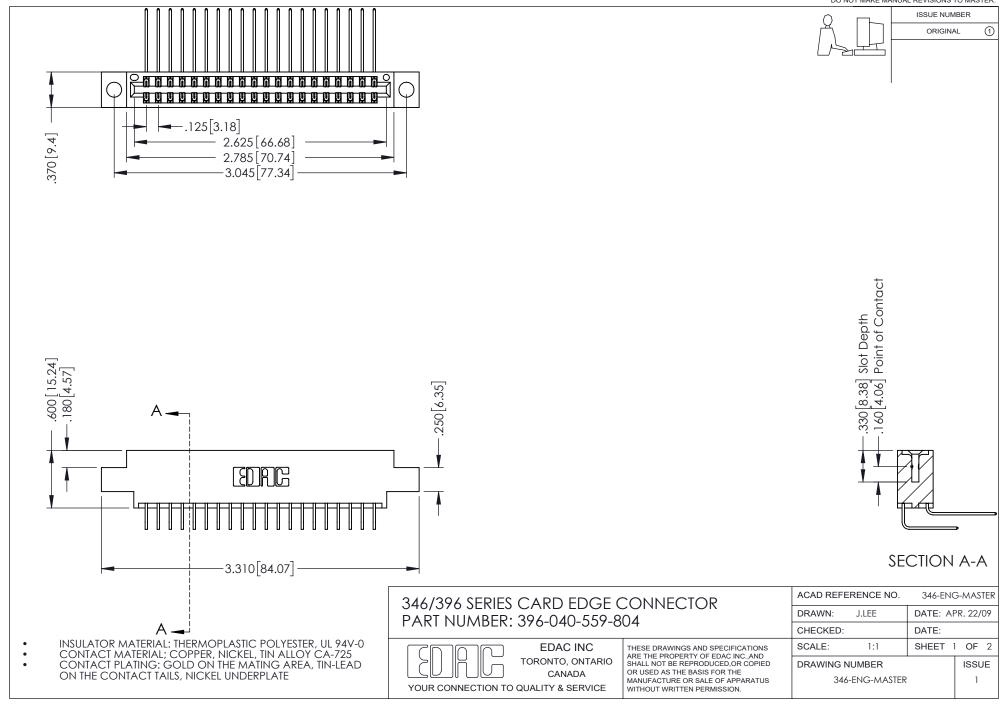

## **Contact Code 556**

INSULATOR MATERIAL: THERMOPLASTIC POLYESTER, UL 94V-0 CONTACT MATERIAL; COPPER, NICKEL, TIN ALLOY CA-725 CONTACT PLATING: GOLD ON THE MATING AREA, TIN-LEAD

ON THE CONTACT TAILS, NICKEL UNDERPLATE

## 346/396 SERIES CARD EDGE CONNECTOR CONTACT CODE 555,556,558,559,560 DIMENSIONS

YOUR CONNECTION TO QUALITY & SERVICE

**EDAC INC** TORONTO, ONTARIO CANADA

THESE DRAWINGS AND SPECIFICATIONS ARE THE PROPERTY OF EDAC INC.,AND SHALL NOT BE REPRODUCED, OR COPIED OR USED AS THE BASIS FOR THE MANUFACTURE OR SALE OF APPARATUS WITHOUT WRITTEN PERMISSION.