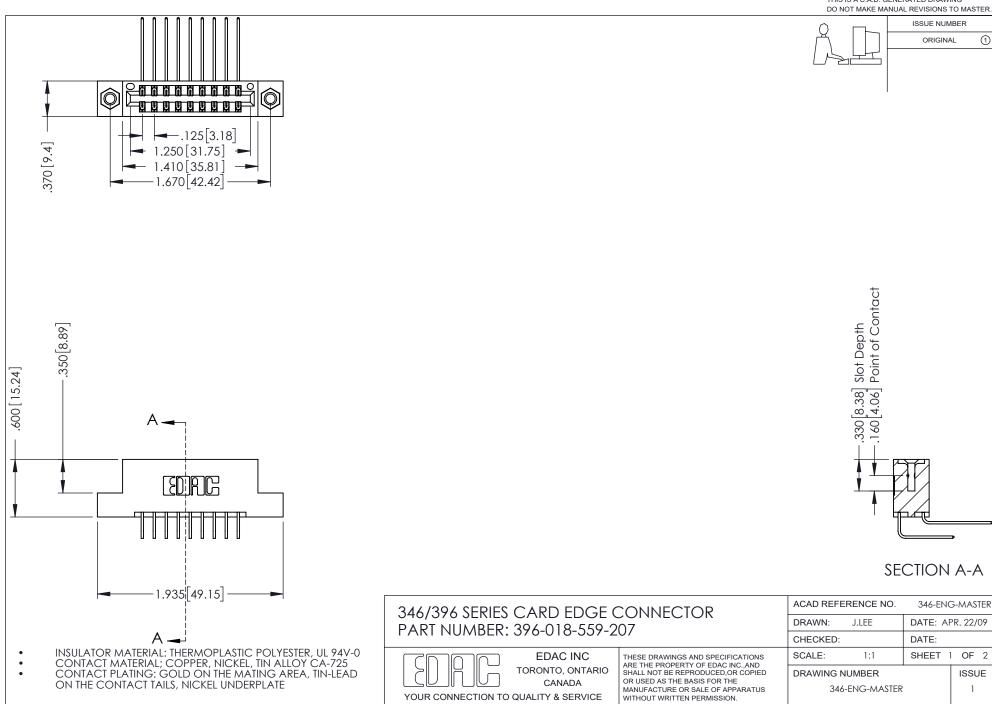

## **Contact Code 556**

INSULATOR MATERIAL: THERMOPLASTIC POLYESTER, UL 94V-0 CONTACT MATERIAL; COPPER, NICKEL, TIN ALLOY CA-725 CONTACT PLATING: GOLD ON THE MATING AREA, TIN-LEAD

ON THE CONTACT TAILS, NICKEL UNDERPLATE

## 346/396 SERIES CARD EDGE CONNECTOR CONTACT CODE 555,556,558,559,560 DIMENSIONS

YOUR CONNECTION TO QUALITY & SERVICE

**EDAC INC** TORONTO, ONTARIO CANADA

THESE DRAWINGS AND SPECIFICATIONS ARE THE PROPERTY OF EDAC INC.,AND SHALL NOT BE REPRODUCED, OR COPIED OR USED AS THE BASIS FOR THE MANUFACTURE OR SALE OF APPARATUS WITHOUT WRITTEN PERMISSION.