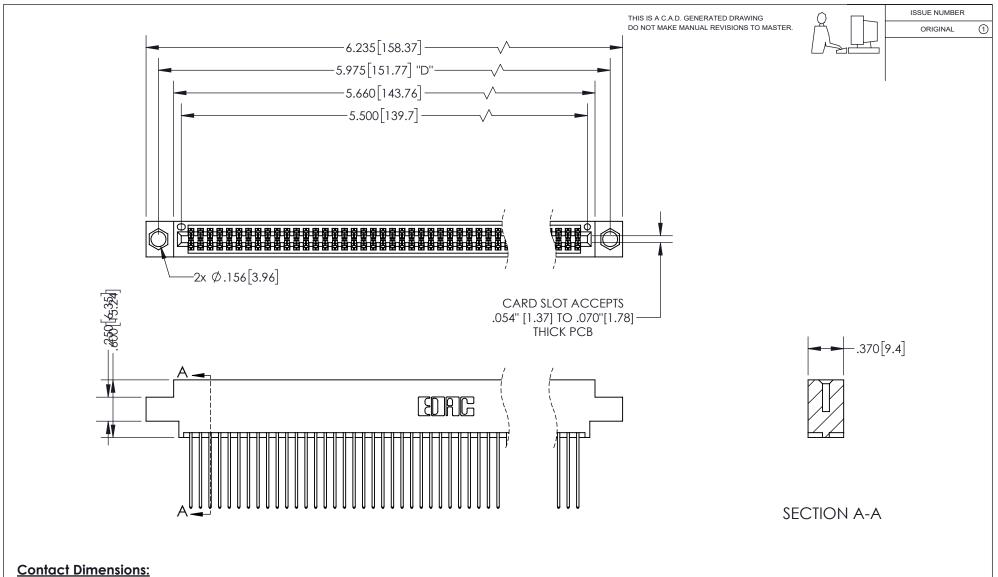

## 345/395 SERIES CARD EDGE CONNECTOR PART NUMBER: 395-108-541-804

YOUR CONNECTION TO QUALITY & SERVICE

**EDAC INC** TORONTO, ONTARIO CANADA

THESE DRAWINGS AND SPECIFICATIONS ARE THE PROPERTY OF EDAC INC.,AND SHALL NOT BE REPRODUCED, OR COPIED OR USED AS THE BASIS FOR THE MANUFACTURE OR SALE OF APPARATUS WITHOUT WRITTEN PERMISSION.

| ACAD REFERENCE NO.  |        | 345-ENG-MASTER   |       |
|---------------------|--------|------------------|-------|
| DRAWN: R.STA.MONICA |        | DATE:MAY.16/2017 |       |
| CHECKED:            |        | DATE:            |       |
| SCALE:              | 1:1    | SHEET            | OF 2  |
| DRAWING             | NUMBER |                  | ISSUE |
| 345-ENG-MASTER      |        |                  | 1     |

\*FOR ALL OTHER SPECIFICATIONS REFER TO SHEET 3\*