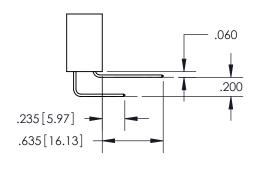

NDERPLATE

## 345/395 SERIES CARD EDGE CONNECTOR PART NUMBER: 395-108-541-804

YOUR CONNECTION TO QUALITY & SERVICE

**EDAC INC** TORONTO, ONTARIO CANADA

THESE DRAWINGS AND SPECIFICATIONS ARE THE PROPERTY OF EDAC INC.,AND SHALL NOT BE REPRODUCED, OR COPIED OR USED AS THE BASIS FOR THE MANUFACTURE OR SALE OF APPARATUS WITHOUT WRITTEN PERMISSION.

| ACAD REFERENCE NO.  |        | 345-ENG-MASTER   |       |
|---------------------|--------|------------------|-------|
| DRAWN: R.STA.MONICA |        | DATE:MAY.16/2017 |       |
| CHECKED:            |        | DATE:            |       |
| SCALE:              | 1:1    | SHEET            | OF 2  |
| DRAWING             | NUMBER |                  | ISSUE |
| 345-ENG-MASTER      |        |                  | 1     |



ORIGINAL 1

ISSUE NUMBER









**Contact Code 558** 

## **Contact Code 559**

Contact Code 560

- INSULATOR MATERIAL: THERMOPLASTIC POLYESTER, UL 94V-0
- DAP MATERIAL AVAILABLE UPON REQUEST
- CONTACT MATERIAL; COPPER ALLOY

CONTACT PLATING: GOLD ON THE MATING AREA, TIN PLATING ON THE CONTACT TAILS, NICKEL UNDERPLATE

\*FOR ALL OTHER SPECIFICATIONS REFER TO SHEET 3\*

## 345/395 SERIES CARD EDGE CONNECTOR CONTACT CODE 555,556,558,559,560 DIMENSIONS

YOUR CONNECTION TO QUALITY & SERVICE

**EDAC INC** TORONTO, ONTARIO CANADA

THESE DRAWINGS AND SPECIFICATIONS ARE THE PROPERTY OF EDAC INC.,AND SHALL NOT BE REPRODUCED, OR COPIED OR USED AS THE BASIS FOR THE MANUFACTURE OR SALE OF APPARATUS WITHOUT WRITTEN PERMISSION.

|  | ACAD REFERENCE NO.  | 345-ENG-MASTER   |  |  |
|--|---------------------|------------------|--|-