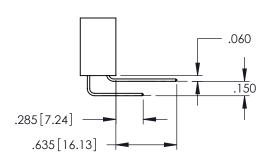

DRAWING NUMBER

345-ENG-MASTER

ISSUE

**Contact Code 558** 

Contact Code 559

Contact Code 560

INSULATOR MATERIAL: THERMOPLASTIC POLYESTER, UL 94V-0

DAP MATERIAL AVAILABLE UPON REQUEST

CONTACT MATERIAL; COPPER ALLOY CONTACT PLATING: GOLD ON THE MATING AREA, TIN PLATING ON THE CONTACT TAILS, NICKEL UNDERPLATE

345/395 SERIES CARD EDGE CONNECTOR CONTACT CODE 555,556,558,559,560 DIMENSIONS