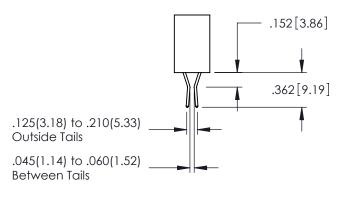

DRAWING NUMBER

345-ENG-MASTER

ISSUE

**Contact Code 558** 

Contact Code 559

Contact Code 560

INSULATOR MATERIAL: THERMOPLASTIC POLYESTER, UL 94V-0

DAP MATERIAL AVAILABLE UPON REQUEST

CONTACT MATERIAL; COPPER ALLOY CONTACT PLATING: GOLD ON THE MATING AREA, TIN PLATING ON THE CONTACT TAILS, NICKEL UNDERPLATE

345/395 SERIES CARD EDGE CONNECTOR CONTACT CODE 555,556,558,559,560 DIMENSIONS