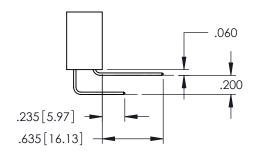

DRAWING NUMBER

345-ENG-MASTER

ISSUE

**Contact Code 558** 

Contact Code 559

Contact Code 560

INSULATOR MATERIAL: THERMOPLASTIC POLYESTER, UL 94V-0

DAP MATERIAL AVAILABLE UPON REQUEST

CONTACT MATERIAL; COPPER ALLOY CONTACT PLATING: GOLD ON THE MATING AREA, TIN PLATING ON THE CONTACT TAILS, NICKEL UNDERPLATE

345/395 SERIES CARD EDGE CONNECTOR CONTACT CODE 555,556,558,559,560 DIMENSIONS