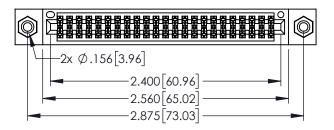

Contact Dimensions: 541-Wire Wrap .025 Sq.(0.64 Sq.) - Tail LG=.750(19.05) .100 (2.54) Contact Spacing x .200 (5.08) Row Spacing

THIS IS A C.A.D. GENERATED DRAWING DO NOT MAKE MANUAL REVISIONS TO MAST

330E NUMBER

CONTACT MATERIAL; COPPER ALLOY CONTACT PLATING: GOLD ON THE MATING AREA, TIN PLATING ON THE CONTACT TAILS, NICKEL UNDERPLATE

345/395 SERIES CARD EDGE CONNECTOR CONTACT CODE 555,556,558,559,560 DIMENSIONS