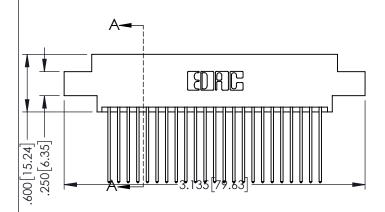

Contact Dimensions: 541-Wire Wrap .025 Sq.(0.64 Sq.) - Tail LG=.750(19.05) .100 (2.54) Contact Spacing x .200 (5.08) Row Spacing

THIS IS A C.A.D. GENERATED DRAWING DO NOT MAKE MANUAL REVISIONS TO MAST

330E NUMBER

ORIGINAL

.160[4.06] POINT OF CONTACT

.330[8.38] CARD SLOT

1

- INSULATOR MATERIAL: THERMOPLASTIC PBT BLACK, UL 94V-0
- CONTACT MATERIAL; COPPER TIN ALLOY
   CONTACT PLATING: GOLD ON THE MATING AREA, TIN PLATING ON THE CONTACT TAILS, NICKEL UNDERPLATE

| SECTION A-A                       |         |           |
|-----------------------------------|---------|-----------|
| ACAD REFERENCE NO. 345-ENG-MASTER |         |           |
| DRAWN: R.STA.MONICA               | DATE:MA | Y.16/2017 |
| CHECKED:                          | DATE:   |           |
| SCALE: 1:1                        | SHEET 1 | OF 2      |
| DRAWING NUMBER                    |         | ISSUE     |