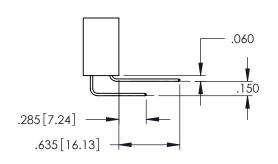

--------------------------------------------------------------------------------------------------------------------|
| WITHOUT WRITTEN PERMISSION.                                                                                                                                         |

| ACAD REFERENCE NO   | . 345-ENG-MASTER |
|---------------------|------------------|
| DRAWN: R.STA.MONICA | DATE:MAY.16/2017 |
| CHECKED:            | DATE:            |
| SCALE: 1:1          | SHEET 1 OF 2     |
| DRAWING NUMBER      | ISSUE            |
| 345-ENG-MASTER      | 1 1              |

**SECTION A-A** 



INSULATOR MATERIAL: THERMOPLASTIC PBT BLACK, UL 94V-0

CONTACT MATERIAL; COPPER TIN ALLOY CONTACT PLATING: GOLD ON THE MATING AREA, TIN PLATING ON THE CONTACT TAILS, NICKEL UNDERPLATE











## **Contact Code 558**

## Contact Code 559

## Contact Code 560

INSULATOR MATERIAL: THERMOPLASTIC POLYESTER, UL 94V-0 DAP MATERIAL AVAILABLE UPON REQUEST

CONTACT MATERIAL; COPPER ALLOY CONTACT PLATING: GOLD ON THE MATING AREA, TIN PLATING ON THE CONTACT TAILS, NICKEL UNDERPLATE

## 345/395 SERIES CARD EDGE CONNECTOR CONTACT CODE 555,556,558,559,560 DIMENSIONS

YOUR CONNECTION TO QUALITY & SERVICE

|   | ACAD REFERENCE NO   | . 345-ENG-MASTER |
|---|---------------------|------------------|
|   | DRAWN: R.STA.MONICA | DATE:MAY.16/2017 |
| ) | CHECKED:            | DATE:            |
|   | SCALE: 1:1          | SHEET 2 OF 2     |
| D | DRAWING NUMBER      | ISSUE            |

345-ENG-MASTER