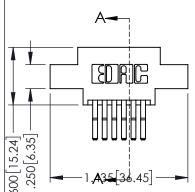

**SECTION A-A** 

INSULATOR MATERIAL: THERMOPLASTIC PBT BLACK, UL 94V-0

CONTACT MATERIAL; COPPER TIN ALLOY CONTACT PLATING: GOLD ON THE MATING AREA, TIN PLATING ON THE CONTACT TAILS, NICKEL UNDERPLATE

## **Contact Code 558**

## Contact Code 559