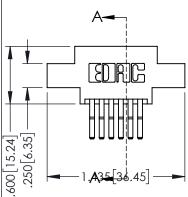

**SECTION A-A** 

INSULATOR MATERIAL: THERMOPLASTIC PBT BLACK, UL 94V-0

CONTACT MATERIAL; COPPER TIN ALLOY CONTACT PLATING: GOLD ON THE MATING AREA, TIN PLATING ON THE CONTACT TAILS, NICKEL UNDERPLATE

## Contact Code 560

INSULATOR MATERIAL: THERMOPLASTIC POLYESTER, UL 94V-0 DAP MATERIAL AVAILABLE UPON REQUEST

CONTACT MATERIAL; COPPER ALLOY CONTACT PLATING: GOLD ON THE MATING AREA, TIN PLATING ON THE CONTACT TAILS, NICKEL UNDERPLATE