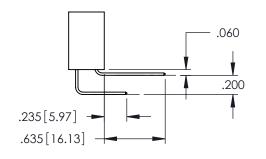

## Contact Code 560

INSULATOR MATERIAL: THERMOPLASTIC POLYESTER, UL 94V-0 DAP MATERIAL AVAILABLE UPON REQUEST

CONTACT MATERIAL; COPPER ALLOY CONTACT PLATING: GOLD ON THE MATING AREA, TIN PLATING ON THE CONTACT TAILS, NICKEL UNDERPLATE