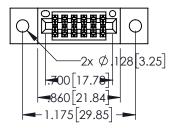

Contact Dimensions:
560-Extender Board Bend (Code 523 Contacts)
See Sheet 2 for Contact Code 555, 556, 558, 559, 560 Dimensions

..330[8.38] CARD SLOT .160[4.06] POINT OF CONTACT

1

- 345/395 SERIES CARD EDGE CONNECTOR PART NUMBER: 395-012-560-802