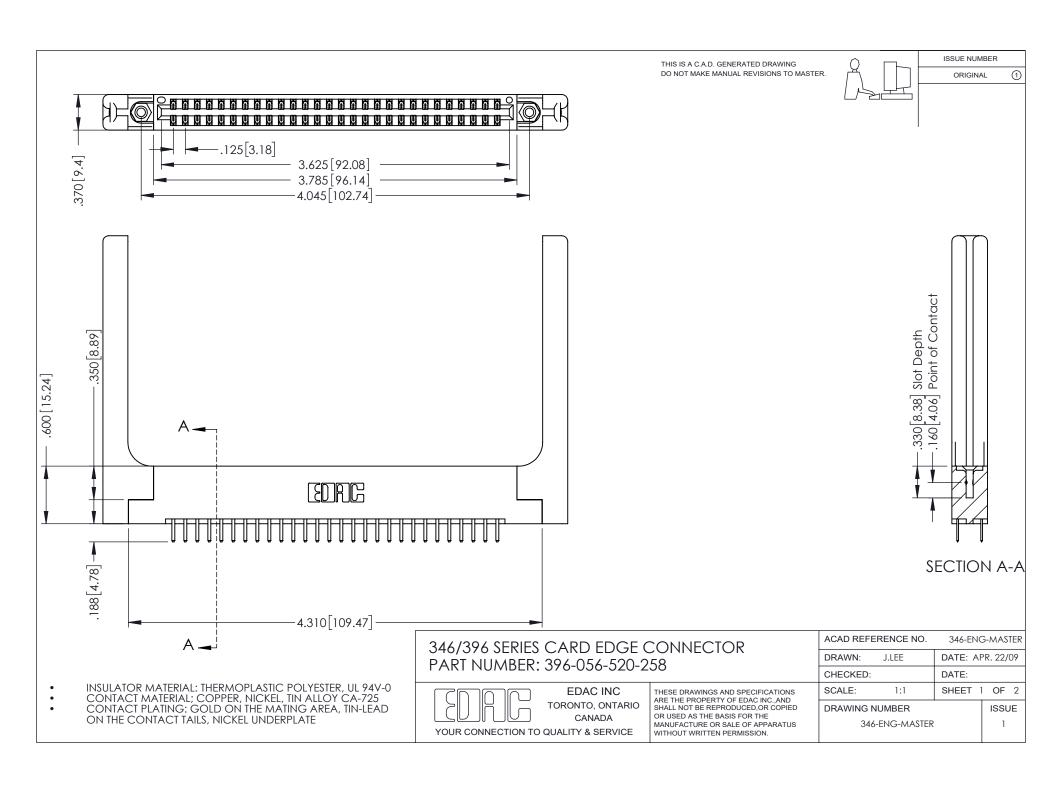

ISSUE NUMBER ORIGINAL 1

**Contact Code 555** 

**Contact Code 556** 

INSULATOR MATERIAL: THERMOPLASTIC POLYESTER, UL 94V-0 CONTACT MATERIAL; COPPER, NICKEL, TIN ALLOY CA-725 CONTACT PLATING: GOLD ON THE MATING AREA, TIN-LEAD

ON THE CONTACT TAILS, NICKEL UNDERPLATE

## 346/396 SERIES CARD EDGE CONNECTOR CONTACT CODE 555,556,558,559,560 DIMENSIONS

YOUR CONNECTION TO QUALITY & SERVICE

**EDAC INC** TORONTO, ONTARIO CANADA

THESE DRAWINGS AND SPECIFICATIONS ARE THE PROPERTY OF EDAC INC.,AND SHALL NOT BE REPRODUCED, OR COPIED OR USED AS THE BASIS FOR THE MANUFACTURE OR SALE OF APPARATUS WITHOUT WRITTEN PERMISSION.