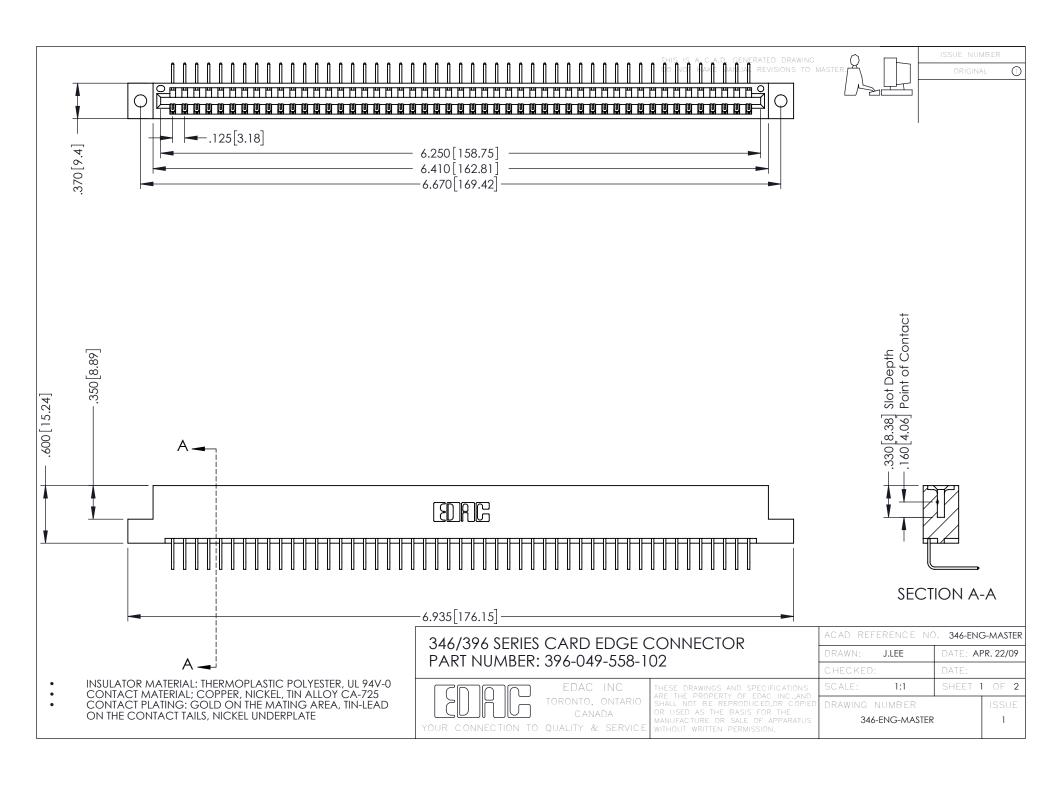

**Contact Code 555** 

**Contact Code 556** 

INSULATOR MATERIAL: THERMOPLASTIC POLYESTER, UL 94V-0 CONTACT MATERIAL; COPPER, NICKEL, TIN ALLOY CA-725

CONTACT PLATING: GOLD ON THE MATING AREA, TIN-LEAD ON THE CONTACT TAILS, NICKEL UNDERPLATE