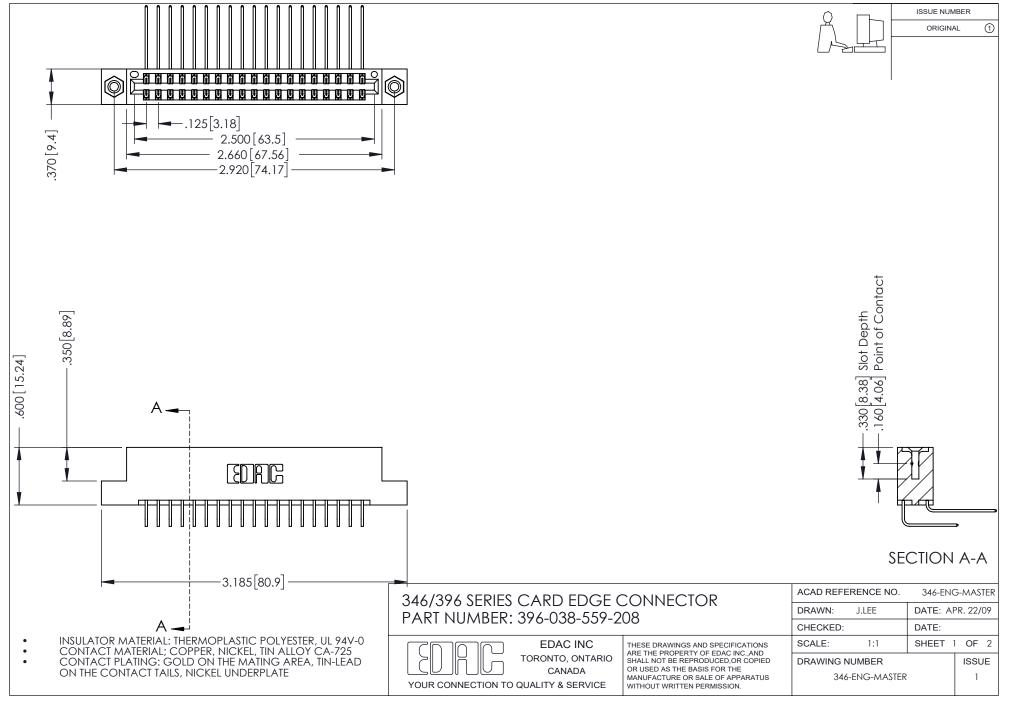

## **Contact Code 556**

INSULATOR MATERIAL: THERMOPLASTIC POLYESTER, UL 94V-0 CONTACT MATERIAL; COPPER, NICKEL, TIN ALLOY CA-725 CONTACT PLATING: GOLD ON THE MATING AREA, TIN-LEAD

ON THE CONTACT TAILS, NICKEL UNDERPLATE

## 346/396 SERIES CARD EDGE CONNECTOR CONTACT CODE 555,556,558,559,560 DIMENSIONS

YOUR CONNECTION TO QUALITY & SERVICE

**EDAC INC** TORONTO, ONTARIO CANADA

THESE DRAWINGS AND SPECIFICATIONS ARE THE PROPERTY OF EDAC INC.,AND SHALL NOT BE REPRODUCED, OR COPIED OR USED AS THE BASIS FOR THE MANUFACTURE OR SALE OF APPARATUS WITHOUT WRITTEN PERMISSION.