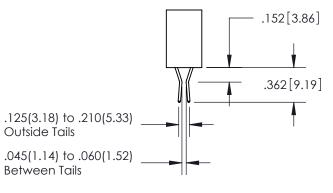

ISSUE NUMBER

ORIGINAL

1

**Contact Code 558** 

**Contact Code 559** 

**Contact Code 560** 

| 345/395 SERIES CARD EDGE CONNECTOR          |
|---------------------------------------------|
| CONTACT CODE 555,556,558,559,560 DIMENSIONS |

Outside Tails

Between Tails

|   | ACAD REFERENCE NO.  | 345-ENG-MASTER   |
|---|---------------------|------------------|
| ò | DRAWN: R.STA.MONICA | DATE:MAY.16/2017 |
|   | CHECKED:            | DATE:            |
|   | SCALE: 1:1          | SHEET 2 OF 2     |
|   | DRAWING NUMBER      | ISSUE            |
|   | 345-ENG-MASTER      | 1                |
|   |                     |                  |