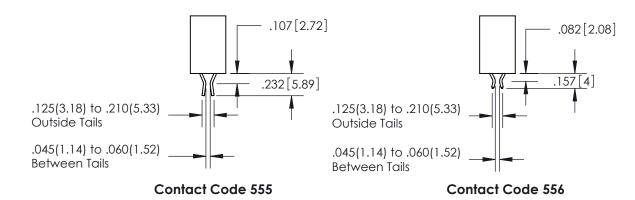

ISSUE NUMBER

ORIGINAL

1

**Contact Code 558** 

**Contact Code 559** 

**Contact Code 560** 

| 345/395 SERIES CARD EDGE CONNECTOR          |
|---------------------------------------------|
| CONTACT CODE 555,556,558,559,560 DIMENSIONS |

Outside Tails

Between Tails

|   | ACAD REFERENCE NO.  | 345-ENG-MASTER   |
|---|---------------------|------------------|
| ò | DRAWN: R.STA.MONICA | DATE:MAY.16/2017 |
|   | CHECKED:            | DATE:            |
|   | SCALE: 1:1          | SHEET 2 OF 2     |
|   | DRAWING NUMBER      | ISSUE            |
|   | 345-ENG-MASTER      | 1                |
|   |                     |                  |