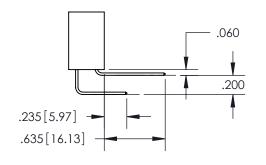

ISSUE NUMBER

ORIGINAL

1

**Contact Code 558** 

**Contact Code 559** 

**Contact Code 560** 

| 345/395 SERIES CARD EDGE CONNECTOR          |
|---------------------------------------------|
| CONTACT CODE 555,556,558,559,560 DIMENSIONS |

Outside Tails

Between Tails

|   | ACAD REFERENCE NO.  | 345-ENG-MASTER   |
|---|---------------------|------------------|
| ò | DRAWN: R.STA.MONICA | DATE:MAY.16/2017 |
|   | CHECKED:            | DATE:            |
|   | SCALE: 1:1          | SHEET 2 OF 2     |
|   | DRAWING NUMBER      | ISSUE            |
|   | 345-ENG-MASTER      | 1                |
|   |                     |                  |