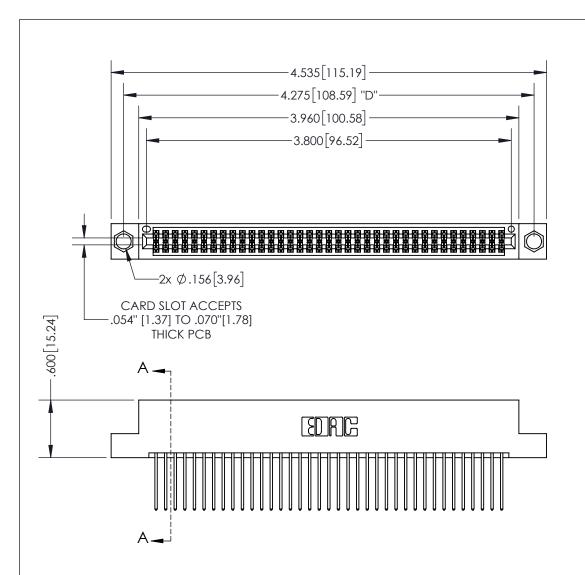

THIS IS A C.A.D. GENERATED DRAWING DO NOT MAKE MANUAL REVISIONS TO MASTER.

ISSUE NUMBER ORIGINAL

1

.160 4.06 POINT OF CONTACT .330[8.38] -.370[9.4] **CARD SLOT** .150 [3.81]

SECTION A-A

<u>Contact Dimensions:</u> 540-Wire Wrap .025 Sq.(0.64 Sq.) - Tail LG=.560(14.22) .100 (2.54) Contact Spacing x .200 (5.08) Row Spacing

INSULATOR MATERIAL: THERMOPLASTIC PBT, UL 94V-0 CONTACT MATERIAL; COPPER TIN ALLOY CONTACT PLATING: GOLD ON THE MATING AREA, TIN PLATING ON THE CONTACT TAILS, NICKEL UNDERPLATE

345/395 SERIES CARD EDGE CONNECTOR PART NUMBER: 395-074-540-204