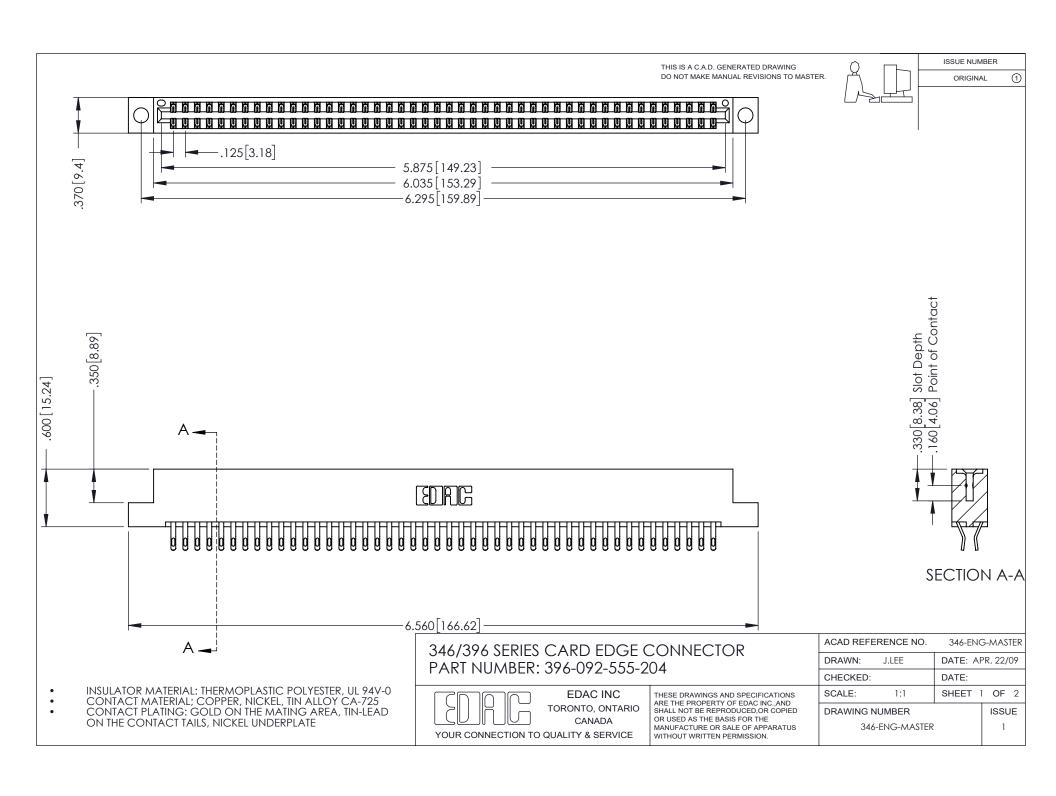

## **Contact Code 556**

INSULATOR MATERIAL: THERMOPLASTIC POLYESTER, UL 94V-0 CONTACT MATERIAL; COPPER, NICKEL, TIN ALLOY CA-725 CONTACT PLATING: GOLD ON THE MATING AREA, TIN-LEAD

ON THE CONTACT TAILS, NICKEL UNDERPLATE