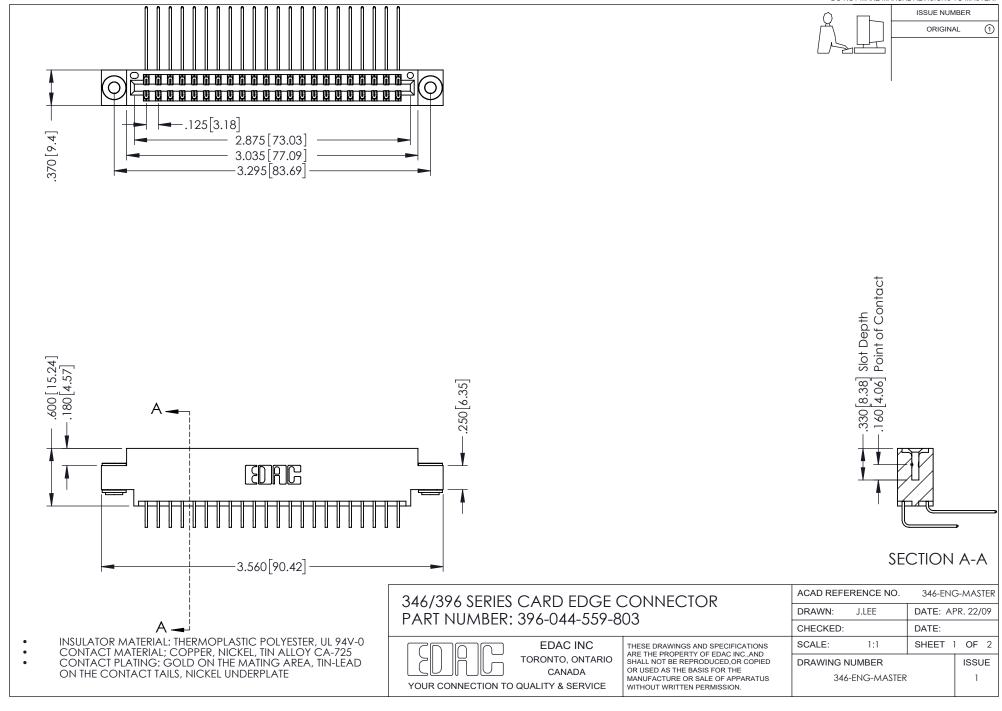

## **Contact Code 556**

INSULATOR MATERIAL: THERMOPLASTIC POLYESTER, UL 94V-0 CONTACT MATERIAL; COPPER, NICKEL, TIN ALLOY CA-725 CONTACT PLATING: GOLD ON THE MATING AREA, TIN-LEAD

ON THE CONTACT TAILS, NICKEL UNDERPLATE

## 346/396 SERIES CARD EDGE CONNECTOR CONTACT CODE 555,556,558,559,560 DIMENSIONS

YOUR CONNECTION TO QUALITY & SERVICE

**EDAC INC** TORONTO, ONTARIO CANADA

THESE DRAWINGS AND SPECIFICATIONS ARE THE PROPERTY OF EDAC INC.,AND SHALL NOT BE REPRODUCED, OR COPIED OR USED AS THE BASIS FOR THE MANUFACTURE OR SALE OF APPARATUS WITHOUT WRITTEN PERMISSION.