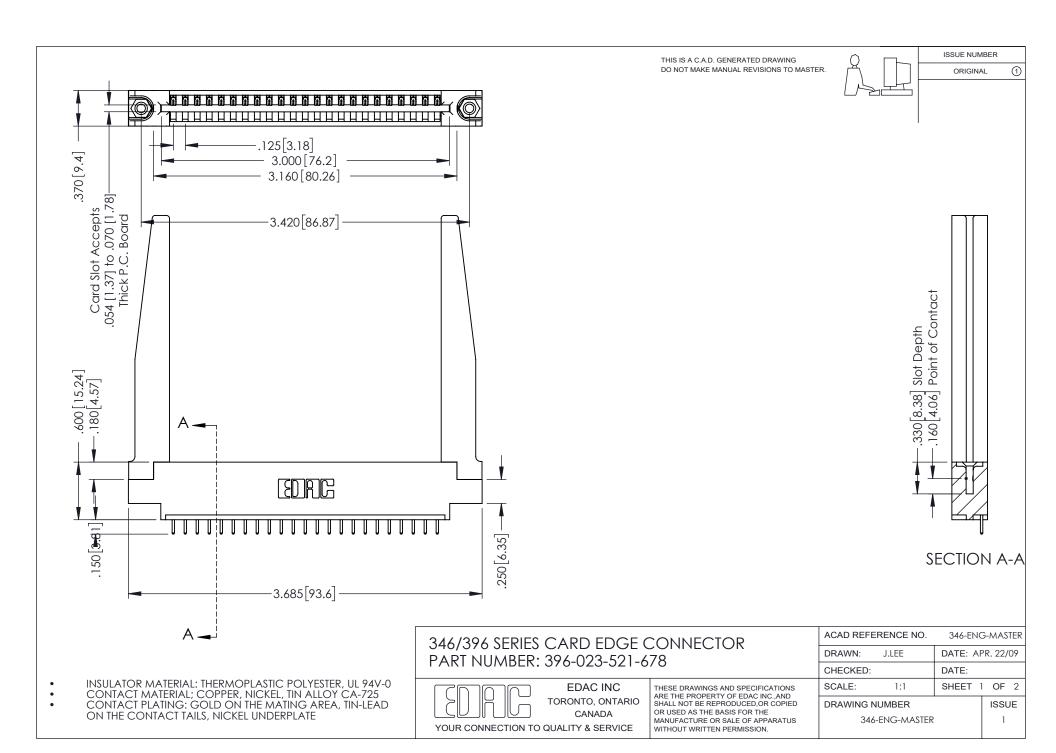

ISSUE NUMBER ORIGINAL 1

## **Contact Code 556**

INSULATOR MATERIAL: THERMOPLASTIC POLYESTER, UL 94V-0 CONTACT MATERIAL; COPPER, NICKEL, TIN ALLOY CA-725 CONTACT PLATING: GOLD ON THE MATING AREA, TIN-LEAD

ON THE CONTACT TAILS, NICKEL UNDERPLATE

## 346/396 SERIES CARD EDGE CONNECTOR CONTACT CODE 555,556,558,559,560 DIMENSIONS

YOUR CONNECTION TO QUALITY & SERVICE

**EDAC INC** TORONTO, ONTARIO CANADA

THESE DRAWINGS AND SPECIFICATIONS ARE THE PROPERTY OF EDAC INC.,AND SHALL NOT BE REPRODUCED, OR COPIED OR USED AS THE BASIS FOR THE MANUFACTURE OR SALE OF APPARATUS WITHOUT WRITTEN PERMISSION.

|  | ACAD REFERENCE NO. | 346-ENG-MASTER   |
|--|--------------------|------------------|
|  | DRAWN: J.LEE       | DATE: APR. 22/09 |
|  | CHECKED:           | DATE:            |
|  | SCALE: 1:1         | SHEET 2 OF 2     |
|  | DRAWING NUMBER     | ISSUE            |
|  | 346-ENG-MASTER     | 1                |