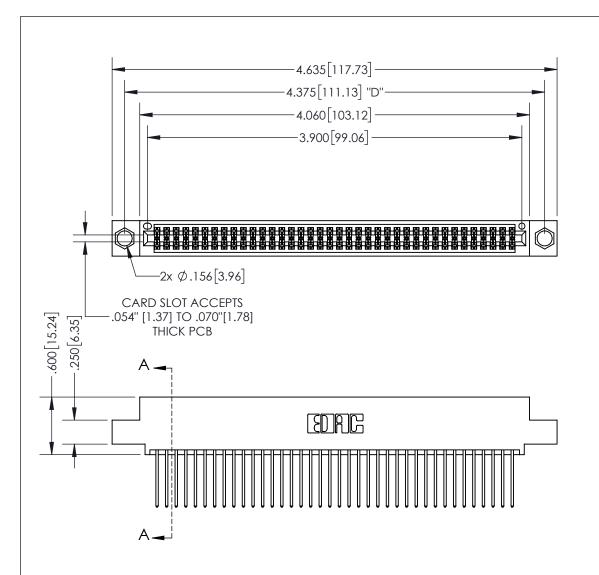

THIS IS A C.A.D. GENERATED DRAWING DO NOT MAKE MANUAL REVISIONS TO MASTER.

ISSUE NUMBER

1

ORIGINAL

.160 4.06 POINT OF CONTACT .330[8.38] -.370[9.4] **CARD SLOT** .150 [3.81]

SECTION A-A

<u>Contact Dimensions:</u> 540-Wire Wrap .025 Sq.(0.64 Sq.) - Tail LG=.560(14.22) .100 (2.54) Contact Spacing x .200 (5.08) Row Spacing

INSULATOR MATERIAL: THERMOPLASTIC PBT, UL 94V-0 CONTACT MATERIAL; COPPER TIN ALLOY CONTACT PLATING: GOLD ON THE MATING AREA, TIN PLATING ON THE CONTACT TAILS, NICKEL UNDERPLATE

345/395 SERIES CARD EDGE CONNECTOR PART NUMBER: 395-076-540-504