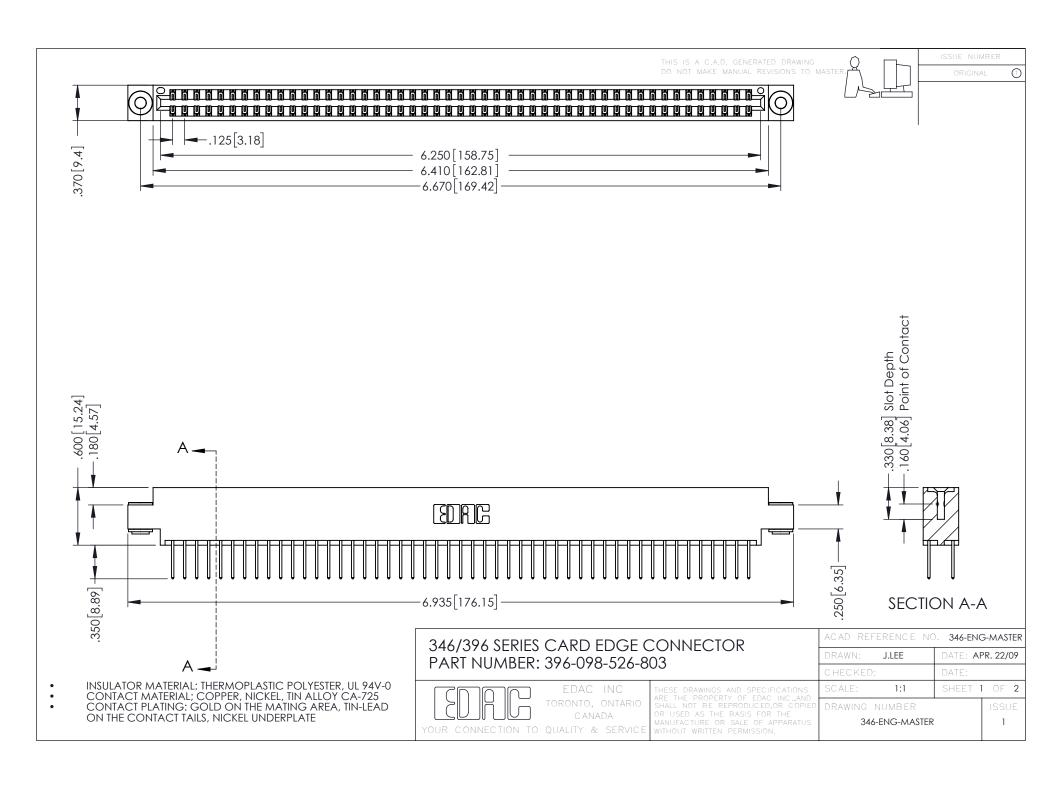

**Contact Code 555** 

**Contact Code 556** 

INSULATOR MATERIAL: THERMOPLASTIC POLYESTER, UL 94V-0 CONTACT MATERIAL; COPPER, NICKEL, TIN ALLOY CA-725

CONTACT PLATING: GOLD ON THE MATING AREA, TIN-LEAD ON THE CONTACT TAILS, NICKEL UNDERPLATE

## 346/396 SERIES CARD EDGE CONNECTOR CONTACT CODE 555,556,558,559,560 DIMENSIONS

YOUR CONNECTION TO QUALITY & SERVICE

|   | ACAD REFERENCE NO. 346-ENG-MASTER |                         |
|---|-----------------------------------|-------------------------|
|   | DRAWN: J.LEE                      | DATE: <b>APR. 22/09</b> |
|   | CHECKED:                          | DATE:                   |
|   | SCALE: 1:1                        | SHEET 2 OF 2            |
| D | DRAWING NUMBER                    | ISSUE                   |