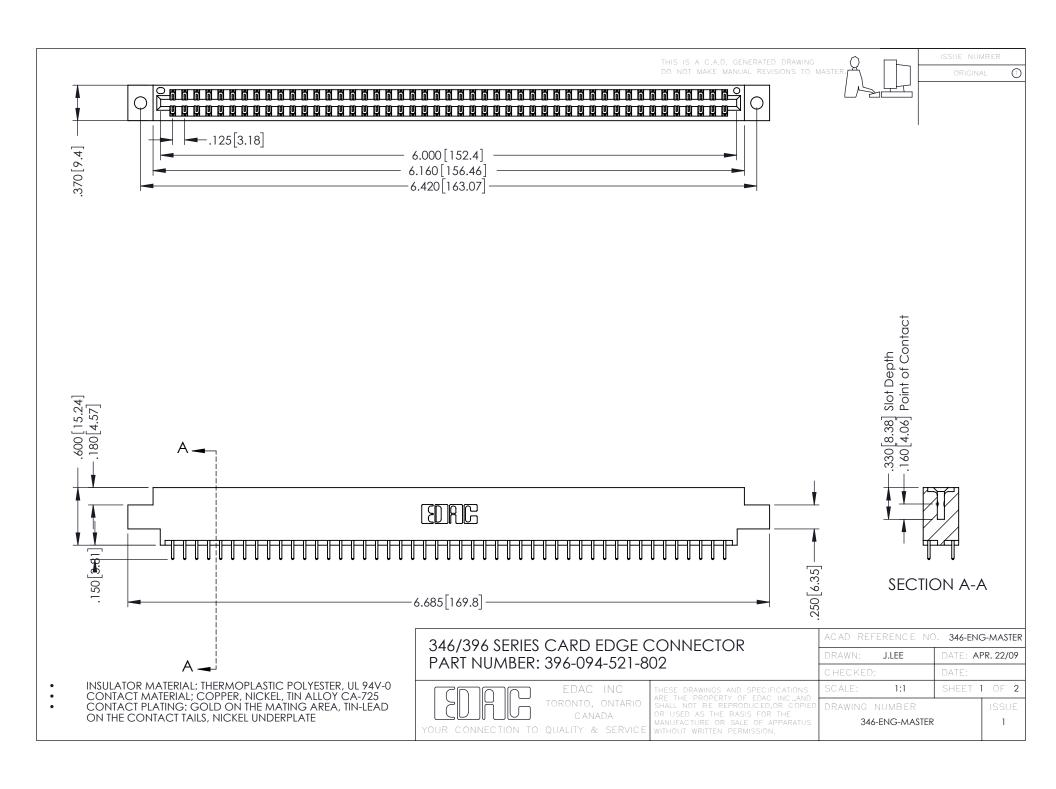

**Contact Code 555** 

**Contact Code 556** 

INSULATOR MATERIAL: THERMOPLASTIC POLYESTER, UL 94V-0 CONTACT MATERIAL; COPPER, NICKEL, TIN ALLOY CA-725

CONTACT PLATING: GOLD ON THE MATING AREA, TIN-LEAD ON THE CONTACT TAILS, NICKEL UNDERPLATE