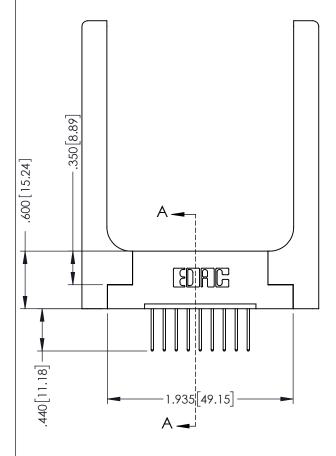

346-ENG-MASTER

Slot Depth Point of Contact .330[8.38] : .160[4.06] |

SECTION A-A

ISSUE NUMBER ORIGINAL 1

## 346/396 SERIES CARD EDGE CONNECTOR CONTACT CODE 555,556,558,559,560 DIMENSIONS

YOUR CONNECTION TO QUALITY & SERVICE

**EDAC INC** TORONTO, ONTARIO CANADA

THESE DRAWINGS AND SPECIFICATIONS ARE THE PROPERTY OF EDAC INC.,AND SHALL NOT BE REPRODUCED, OR COPIED OR USED AS THE BASIS FOR THE MANUFACTURE OR SALE OF APPARATUS WITHOUT WRITTEN PERMISSION.

|  | ACAD REFERENCE NO. | 346-ENG-MASTER   |  |
|--|--------------------|------------------|--|
|  | DRAWN: J.LEE       | DATE: APR. 22/09 |  |
|  | CHECKED:           | DATE:            |  |
|  | SCALE: 1:1         | SHEET 2 OF 2     |  |
|  | DRAWING NUMBER     | ISSUE            |  |
|  | 346-ENG-MASTER     | 1                |  |