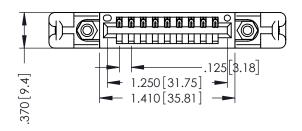

THIS IS A C.A.D. GENERATED DRAWING DO NOT MAKE MANUAL REVISIONS TO MASTER.

ISSUE NUMBER

ORIGINAL

1

INSULATOR MATERIAL: THERMOPLASTIC POLYESTER, UL 94V-0 CONTACT MATERIAL; COPPER, NICKEL, TIN ALLOY CA-725

CONTACT PLATING: GOLD ON THE MATING AREA, TIN-LEAD ON THE CONTACT TAILS, NICKEL UNDERPLATE

346/396 SERIES CARD EDGE CONNECTOR PART NUMBER: 396-009-522-158

YOUR CONNECTION TO QUALITY & SERVICE

**EDAC INC** TORONTO, ONTARIO CANADA

THESE DRAWINGS AND SPECIFICATIONS ARE THE PROPERTY OF EDAC INC.,AND SHALL NOT BE REPRODUCED, OR COPIED OR USED AS THE BASIS FOR THE MANUFACTURE OR SALE OF APPARATUS WITHOUT WRITTEN PERMISSION.

| ACAD REFERENCE NO. |       | 346-ENG-MASTER |           |
|--------------------|-------|----------------|-----------|
| DRAWN:             | J.LEE | DATE: AF       | PR. 22/09 |
| CHECKED:           |       | DATE:          |           |
| SCALE:             | 1:1   | SHEET 1        | OF 2      |
| DRAWING N          | UMBER |                | ISSUE     |
| 0.44.5110.111.0755 |       |                |           |