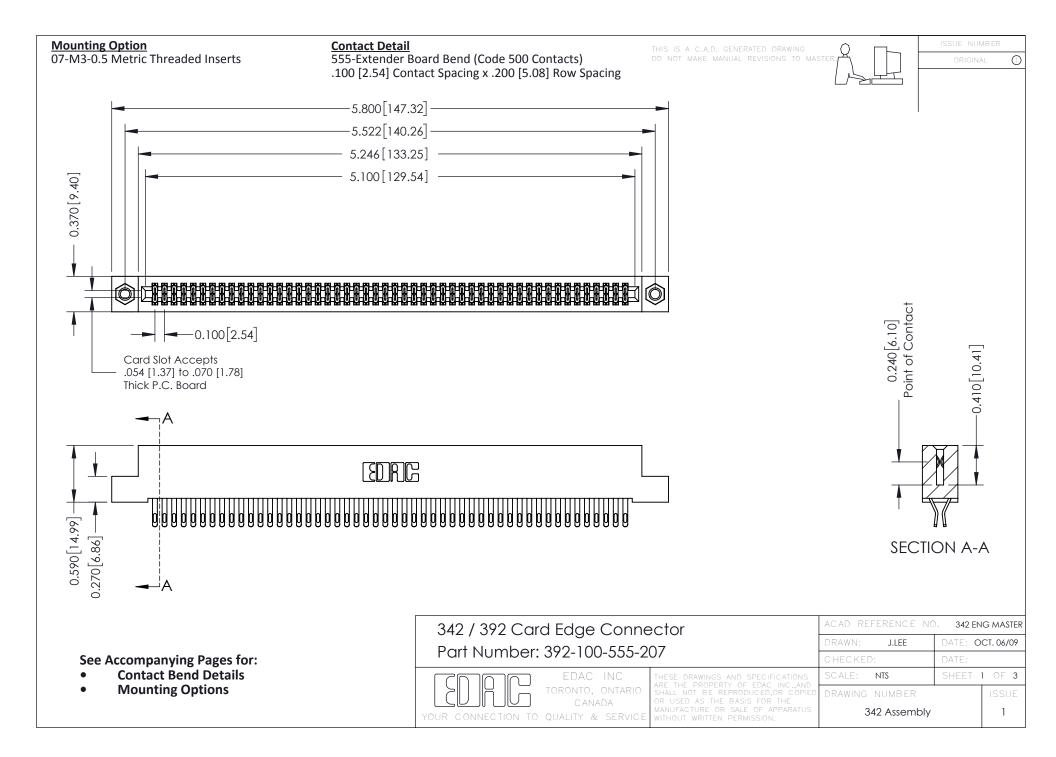

THIS IS A C.A.D. GENERATED DRAWING DO NOT MAKE MANUAL REVISIONS TO MASTER. ISSUE NUMBER

ORIGINAL

1



| 342 / 392 Series Card Edge Connector<br>Contact Bend Detail |                                                                                                                                                                                                  | ACAD REFERENCE NO. 342 ENG MASTER |             |                  |        |
|-------------------------------------------------------------|--------------------------------------------------------------------------------------------------------------------------------------------------------------------------------------------------|-----------------------------------|-------------|------------------|--------|
|