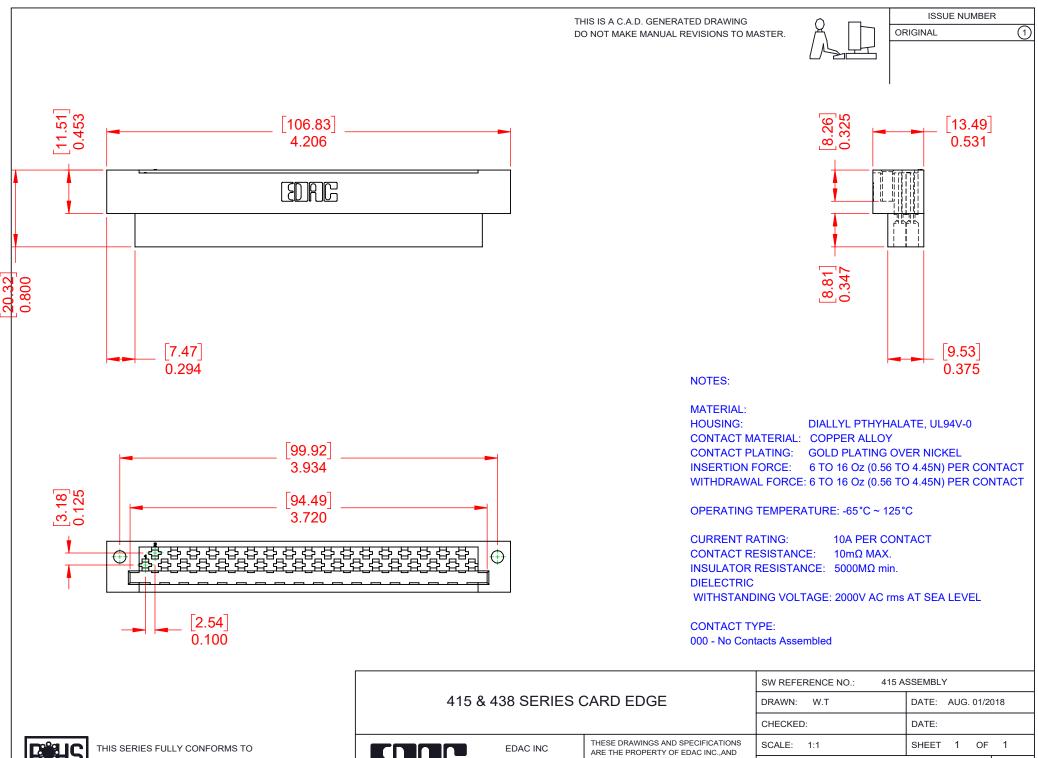

THE EUROPEAN UNION DIRECTIVES 2011/65/EU FOR RoHS COMPLIANCY.

COMPLIANT

|                                      | EDAC INC         |  |  |
|--------------------------------------|------------------|--|--|
|                                      | TORONTO, ONTARIO |  |  |
|                                      | CANADA           |  |  |
| YOUR CONNECTION TO QUALITY & SERVICE |                  |  |  |

SHALL NOT BE REPRODUCED, OR COPIED OR USED AS THE BASIS FOR THE MANUFACTURE OR SALE OF APPARATUS WITHOUT WRITTEN PERMISSION.

| SWITCHERENCE NO 413 AGGEMBET |                 |                 |       |
|------------------------------|-----------------|-----------------|-------|
| DRAWN: W.T                   |                 | DATE: AUG. 01/2 | 018   |
| CHECKED:                     |                 | DATE:           |       |
| SCALE: 1:1                   |                 | SHEET 1 OF      | 1     |
| DRAWING NUMBER:              | 415-035-000-122 |                 | ISSUE |
| PART NUMBER:                 | 415-035-000-122 |                 | 1     |
|                              |                 |                 |       |