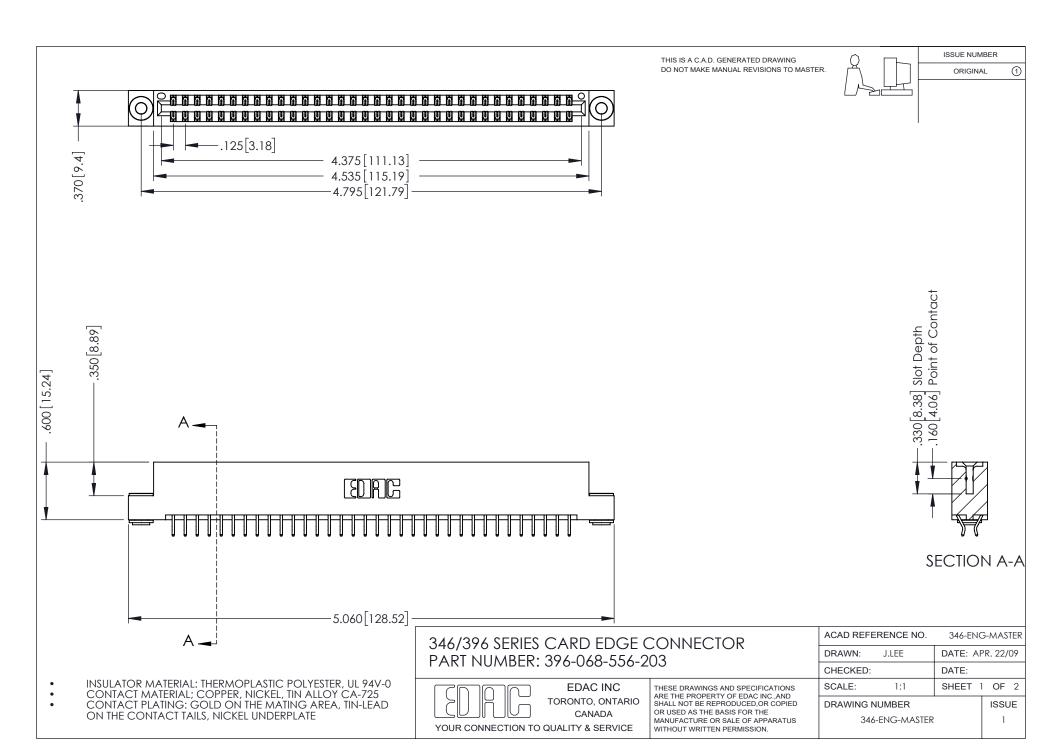

ISSUE NUMBER ORIGINAL

1

**Contact Code 555** 

**Contact Code 556** 

INSULATOR MATERIAL: THERMOPLASTIC POLYESTER, UL 94V-0 CONTACT MATERIAL; COPPER, NICKEL, TIN ALLOY CA-725 CONTACT PLATING: GOLD ON THE MATING AREA, TIN-LEAD

ON THE CONTACT TAILS, NICKEL UNDERPLATE

## 346/396 SERIES CARD EDGE CONNECTOR CONTACT CODE 555,556,558,559,560 DIMENSIONS

YOUR CONNECTION TO QUALITY & SERVICE

**EDAC INC** TORONTO, ONTARIO CANADA

THESE DRAWINGS AND SPECIFICATIONS ARE THE PROPERTY OF EDAC INC.,AND SHALL NOT BE REPRODUCED, OR COPIED OR USED AS THE BASIS FOR THE MANUFACTURE OR SALE OF APPARATUS WITHOUT WRITTEN PERMISSION.