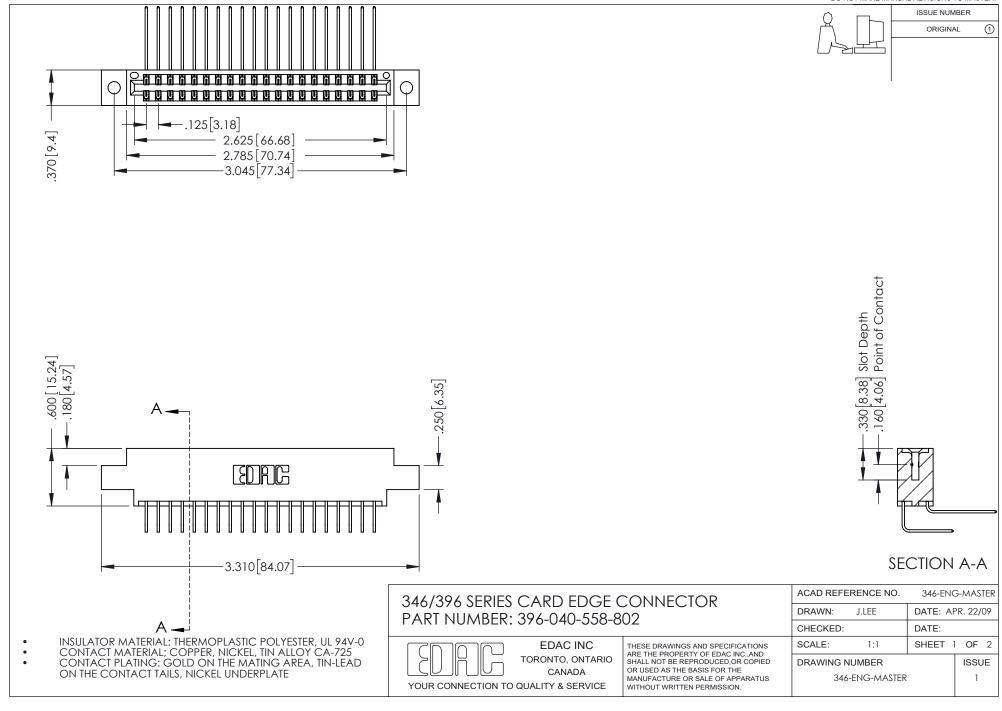

## **Contact Code 556**

INSULATOR MATERIAL: THERMOPLASTIC POLYESTER, UL 94V-0 CONTACT MATERIAL; COPPER, NICKEL, TIN ALLOY CA-725 CONTACT PLATING: GOLD ON THE MATING AREA, TIN-LEAD

ON THE CONTACT TAILS, NICKEL UNDERPLATE

## 346/396 SERIES CARD EDGE CONNECTOR CONTACT CODE 555,556,558,559,560 DIMENSIONS

YOUR CONNECTION TO QUALITY & SERVICE

**EDAC INC** TORONTO, ONTARIO CANADA

THESE DRAWINGS AND SPECIFICATIONS ARE THE PROPERTY OF EDAC INC.,AND SHALL NOT BE REPRODUCED, OR COPIED OR USED AS THE BASIS FOR THE MANUFACTURE OR SALE OF APPARATUS WITHOUT WRITTEN PERMISSION.