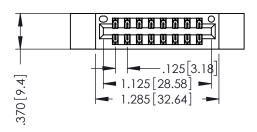

346/396 SERIES CARD EDGE CONNECTOR PART NUMBER: 396-016-521-212

YOUR CONNECTION TO QUALITY & SERVICE

**EDAC INC** TORONTO, ONTARIO CANADA

THESE DRAWINGS AND SPECIFICATIONS ARE THE PROPERTY OF EDAC INC.,AND SHALL NOT BE REPRODUCED, OR COPIED OR USED AS THE BASIS FOR THE MANUFACTURE OR SALE OF APPARATUS WITHOUT WRITTEN PERMISSION.

THIS IS A C.A.D. GENERATED DRAWING DO NOT MAKE MANUAL REVISIONS TO MASTER.

ISSUE NUMBER

ORIGINAL

1

INSULATOR MATERIAL: THERMOPLASTIC POLYESTER, UL 94V-0 CONTACT MATERIAL; COPPER, NICKEL, TIN ALLOY CA-725 CONTACT PLATING: GOLD ON THE MATING AREA, TIN-LEAD ON THE CONTACT TAILS, NICKEL UNDERPLATE