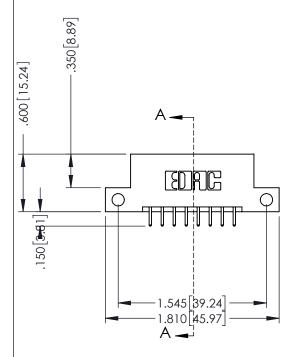

## 346/396 SERIES CARD EDGE CONNECTOR CONTACT CODE 555,556,558,559,560 DIMENSIONS

YOUR CONNECTION TO QUALITY & SERVICE

**EDAC INC** TORONTO, ONTARIO CANADA

THESE DRAWINGS AND SPECIFICATIONS ARE THE PROPERTY OF EDAC INC.,AND SHALL NOT BE REPRODUCED, OR COPIED OR USED AS THE BASIS FOR THE MANUFACTURE OR SALE OF APPARATUS WITHOUT WRITTEN PERMISSION.

## **Contact Code 555**

## **Contact Code 556**

INSULATOR MATERIAL: THERMOPLASTIC POLYESTER, UL 94V-0 CONTACT MATERIAL; COPPER, NICKEL, TIN ALLOY CA-725 CONTACT PLATING: GOLD ON THE MATING AREA, TIN-LEAD

ON THE CONTACT TAILS, NICKEL UNDERPLATE