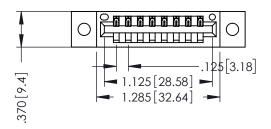

THIS IS A C.A.D. GENERATED DRAWING DO NOT MAKE MANUAL REVISIONS TO MASTER.

ISSUE NUMBER

ORIGINAL

1

INSULATOR MATERIAL: THERMOPLASTIC POLYESTER, UL 94V-0 CONTACT MATERIAL; COPPER, NICKEL, TIN ALLOY CA-725 CONTACT PLATING: GOLD ON THE MATING AREA, TIN-LEAD

ON THE CONTACT TAILS, NICKEL UNDERPLATE

346/396 SERIES CARD EDGE CONNECTOR PART NUMBER: 396-008-526-102

**EDAC INC** TORONTO, ONTARIO CANADA

YOUR CONNECTION TO QUALITY & SERVICE

THESE DRAWINGS AND SPECIFICATIONS ARE THE PROPERTY OF EDAC INC.,AND SHALL NOT BE REPRODUCED, OR COPIED OR USED AS THE BASIS FOR THE MANUFACTURE OR SALE OF APPARATUS WITHOUT WRITTEN PERMISSION.

| ACAD REFERENCE NO. |       | 346-ENG-MASTER |           |
|--------------------|-------|----------------|-----------|
| DRAWN:             | J.LEE | DATE: AF       | PR. 22/09 |
| CHECKED:           |       | DATE:          |           |
| SCALE:             | 1:1   | SHEET          | OF 2      |
| DRAWING NUMBER     |       |                | ISSUE     |
| 24/ ENC MASTED     |       |                | 1 ,       |