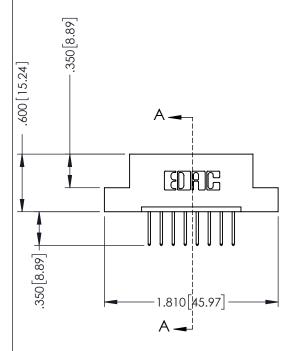

**SECTION A-A** 

.330 [8.38] Slot Depth .160 [4.06] Point of Contact

346-ENG-MASTER

ISSUE NUMBER ORIGINAL 1

## 346/396 SERIES CARD EDGE CONNECTOR CONTACT CODE 555,556,558,559,560 DIMENSIONS

YOUR CONNECTION TO QUALITY & SERVICE

**EDAC INC** TORONTO, ONTARIO CANADA

THESE DRAWINGS AND SPECIFICATIONS ARE THE PROPERTY OF EDAC INC.,AND SHALL NOT BE REPRODUCED, OR COPIED OR USED AS THE BASIS FOR THE MANUFACTURE OR SALE OF APPARATUS WITHOUT WRITTEN PERMISSION.

|  | ACAD REFERENCE NO. | 346-ENG-MASTER   |  |
|--|--------------------|------------------|--|
|  | DRAWN: J.LEE       | DATE: APR. 22/09 |  |
|  | CHECKED:           | DATE:            |  |
|  | SCALE: 1:1         | SHEET 2 OF 2     |  |
|  | DRAWING NUMBER     | ISSUE            |  |
|  | 346-ENG-MASTER     | 1                |  |