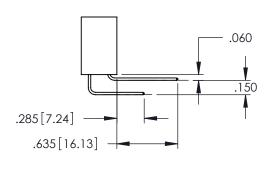

<u>Contact Dimensions:</u>
524-P.C. Tail .018 Sq.(0.46 Sq.) - Tail LG=.175(4.45)
.100 (2.54) Contact Spacing x .200 (5.08) Row Spacing

THIS IS A C.A.D. GENERATED DRAWING DO NOT MAKE MANUAL REVISIONS TO MAS

**SECTION A-A** 

**Contact Code 558** 

Contact Code 559

**Contact Code 560** 

INSULATOR MATERIAL: THERMOPLASTIC POLYESTER, UL 94V-0

DAP MATERIAL AVAILABLE UPON REQUEST

CONTACT MATERIAL; COPPER ALLOY CONTACT PLATING: GOLD ON THE MATING AREA, TIN PLATING ON THE CONTACT TAILS, NICKEL UNDERPLATE