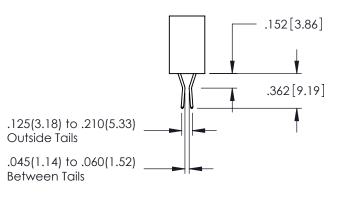

<u>Contact Dimensions:</u>
524-P.C. Tail .018 Sq.(0.46 Sq.) - Tail LG=.175(4.45)
.100 (2.54) Contact Spacing x .200 (5.08) Row Spacing

THIS IS A C.A.D. GENERATED DRAWING DO NOT MAKE MANUAL REVISIONS TO MAS

**SECTION A-A** 

**Contact Code 558** 

Contact Code 559

**Contact Code 560** 

INSULATOR MATERIAL: THERMOPLASTIC POLYESTER, UL 94V-0

DAP MATERIAL AVAILABLE UPON REQUEST

CONTACT MATERIAL; COPPER ALLOY CONTACT PLATING: GOLD ON THE MATING AREA, TIN PLATING ON THE CONTACT TAILS, NICKEL UNDERPLATE