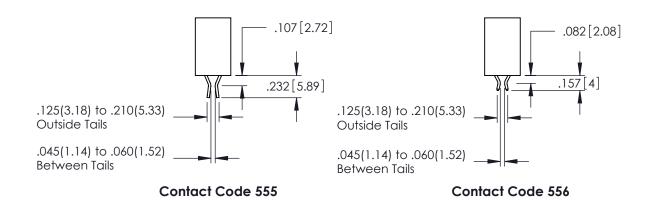

**SECTION A-A** 

**Contact Code 558** 

Contact Code 559

**Contact Code 560** 

INSULATOR MATERIAL: THERMOPLASTIC POLYESTER, UL 94V-0

DAP MATERIAL AVAILABLE UPON REQUEST

CONTACT MATERIAL; COPPER ALLOY CONTACT PLATING: GOLD ON THE MATING AREA, TIN PLATING ON THE CONTACT TAILS, NICKEL UNDERPLATE

345/395 SERIES CARD EDGE CONNECTOR CONTACT CODE 555,556,558,559,560 DIMENSIONS

YOUR CONNECTION TO QUALITY & SERVICE

ACAD REFERENCE NO. 345-ENG-MASTER DATE:MAY.16/2017 DRAWN: R.STA.MONICA 1:1 SHEET 2 OF 2