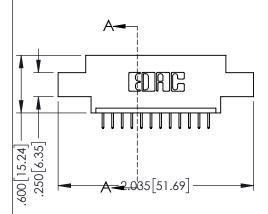

ORIGINAL

.330[8.38] CARD SLOT .160[4.06] POINT OF CONTACT 1

- INSULATOR MATERIAL: THERMOPLASTIC PBT BLACK, UL 94V-0
- CONTACT MATERIAL; COPPER TIN ALLOY
   CONTACT PLATING: GOLD ON THE MATING AREA, TIN PLATING ON THE CONTACT TAILS, NICKEL UNDERPLATE