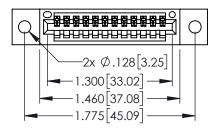

<u>Contact Dimensions:</u>
524-P.C. Tail .018 Sq.(0.46 Sq.) - Tail LG=.175(4.45)
.100 (2.54) Contact Spacing x .200 (5.08) Row Spacing

THIS IS A C.A.D. GENERATED DRAWING DO NOT MAKE MANUAL REVISIONS TO MAS