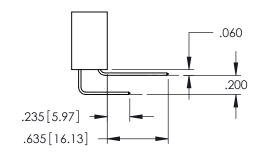

<u>Contact Dimensions:</u>
524-P.C. Tail .018 Sq.(0.46 Sq.) - Tail LG=.175(4.45)
.100 (2.54) Contact Spacing x .200 (5.08) Row Spacing

THIS IS A C.A.D. GENERATED DRAWING DO NOT MAKE MANUAL REVISIONS TO MAS

**SECTION A-A** 

**Contact Code 558** 

Contact Code 559

**Contact Code 560** 

INSULATOR MATERIAL: THERMOPLASTIC POLYESTER, UL 94V-0

DAP MATERIAL AVAILABLE UPON REQUEST

CONTACT MATERIAL; COPPER ALLOY CONTACT PLATING: GOLD ON THE MATING AREA, TIN PLATING ON THE CONTACT TAILS, NICKEL UNDERPLATE