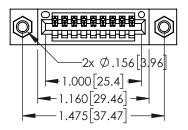

Contact Dimensions: 541-Wire Wrap .025 Sq.(0.64 Sq.) - Tail LG=.750(19.05) .100 (2.54) Contact Spacing x .200 (5.08) Row Spacing

THIS IS A C.A.D. GENERATED DRAWING DO NOT MAKE MANUAL REVISIONS TO MAST

ER.

0.0101111

-.330[8.38] CARD SLOT .160[4.06] POINT OF CONTACT

ORIGINAL

1

- INSULATOR MATERIAL: THERMOPLASTIC PBT BLACK, UL 94V-0
- CONTACT MATERIAL; COPPER TIN ALLOY
  CONTACT PLATING: GOLD ON THE MATING AREA, TIN PLATING ON THE CONTACT TAILS, NICKEL UNDERPLATE