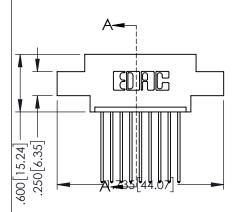

0.0101111

-.330[8.38] CARD SLOT .160[4.06] POINT OF CONTACT

ORIGINAL

1

- INSULATOR MATERIAL: THERMOPLASTIC PBT BLACK, UL 94V-0
- CONTACT MATERIAL; COPPER TIN ALLOY
  CONTACT PLATING: GOLD ON THE MATING AREA, TIN PLATING ON THE CONTACT TAILS, NICKEL UNDERPLATE

| SECTION A-A                       |                  |       |  |
|-----------------------------------|------------------|-------|--|
| ACAD REFERENCE NO. 345-ENG-MASTER |                  |       |  |
| DRAWN: R.STA.MONICA               | DATE:MAY.16/2017 |       |  |
| CHECKED:                          | DATE:            |       |  |
| SCALE: 1:1                        | SHEET 1          | OF 2  |  |
| DRAWING NUMBER                    |                  | ISSUE |  |
| 345-ENG-MASTER                    | 1                |       |  |