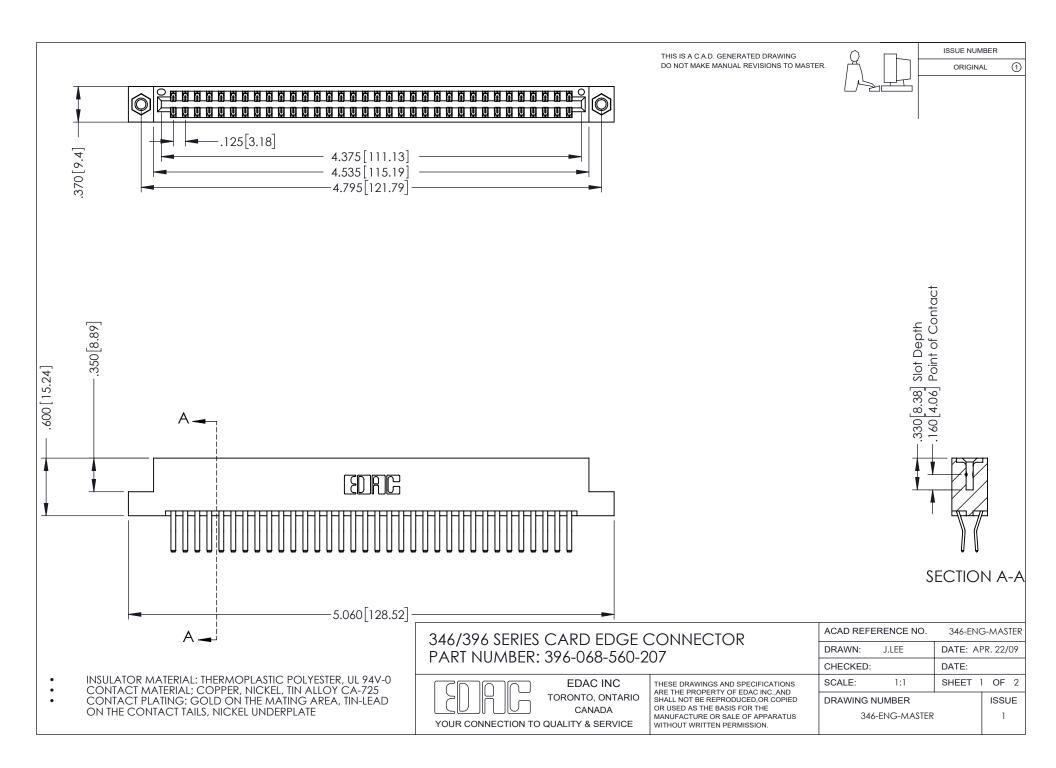

ISSUE NUMBER ORIGINAL

1

**Contact Code 555** 

**Contact Code 556** 

INSULATOR MATERIAL: THERMOPLASTIC POLYESTER, UL 94V-0 CONTACT MATERIAL; COPPER, NICKEL, TIN ALLOY CA-725 CONTACT PLATING: GOLD ON THE MATING AREA, TIN-LEAD

ON THE CONTACT TAILS, NICKEL UNDERPLATE

## 346/396 SERIES CARD EDGE CONNECTOR CONTACT CODE 555,556,558,559,560 DIMENSIONS

YOUR CONNECTION TO QUALITY & SERVICE

**EDAC INC** TORONTO, ONTARIO CANADA

THESE DRAWINGS AND SPECIFICATIONS ARE THE PROPERTY OF EDAC INC.,AND SHALL NOT BE REPRODUCED, OR COPIED OR USED AS THE BASIS FOR THE MANUFACTURE OR SALE OF APPARATUS WITHOUT WRITTEN PERMISSION.

|   | ACAD REFERENCE NO. | 346-ENG-MASTER   |
|---|--------------------|------------------|
|   | DRAWN: J.LEE       | DATE: APR. 22/09 |
| ) | CHECKED:           | DATE:            |
|   | SCALE: 1:1         | SHEET 2 OF 2     |
|   | DRAWING NUMBER     | ISSUE            |
|   | 346-ENG-MASTER     |                  |