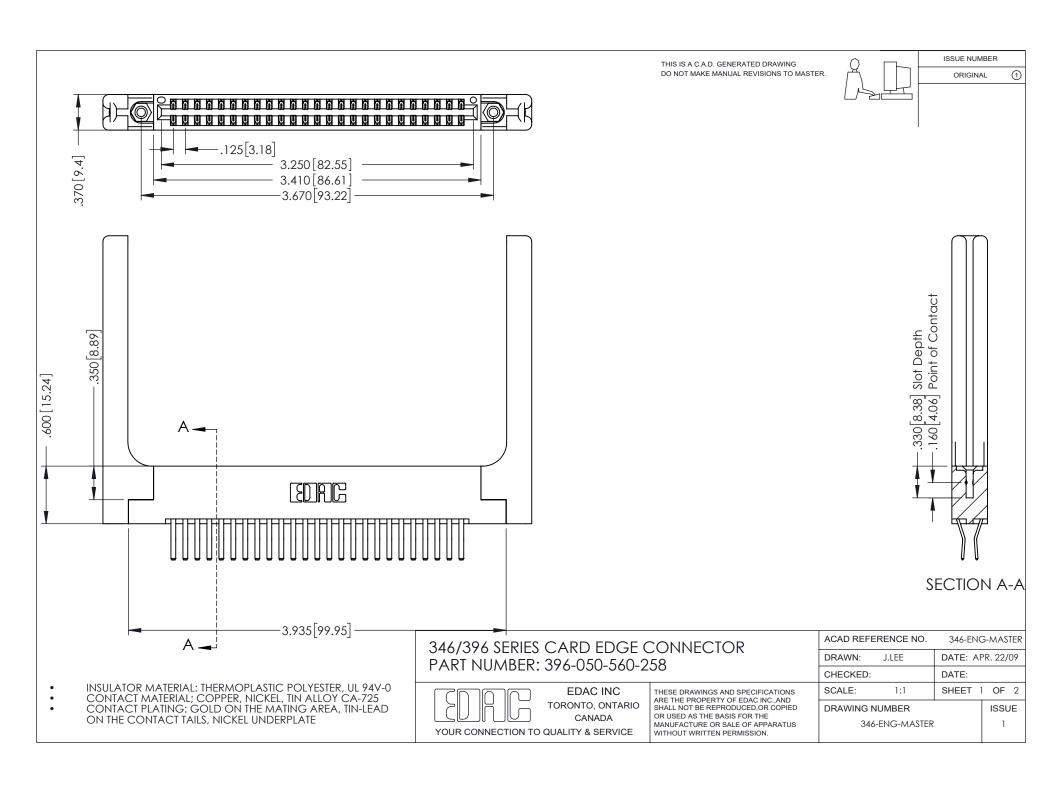

THIS IS A C.A.D. GENERATED DRAWING DO NOT MAKE MANUAL REVISIONS TO MASTER.

ORIGINAL 1

ISSUE NUMBER

**Contact Code 555** 

**Contact Code 556** 

INSULATOR MATERIAL: THERMOPLASTIC POLYESTER, UL 94V-0 CONTACT MATERIAL; COPPER, NICKEL, TIN ALLOY CA-725 CONTACT PLATING: GOLD ON THE MATING AREA, TIN-LEAD

ON THE CONTACT TAILS, NICKEL UNDERPLATE

## 346/396 SERIES CARD EDGE CONNECTOR CONTACT CODE 555,556,558,559,560 DIMENSIONS

YOUR CONNECTION TO QUALITY & SERVICE

**EDAC INC** TORONTO, ONTARIO CANADA

THESE DRAWINGS AND SPECIFICATIONS ARE THE PROPERTY OF EDAC INC.,AND SHALL NOT BE REPRODUCED, OR COPIED OR USED AS THE BASIS FOR THE MANUFACTURE OR SALE OF APPARATUS WITHOUT WRITTEN PERMISSION.