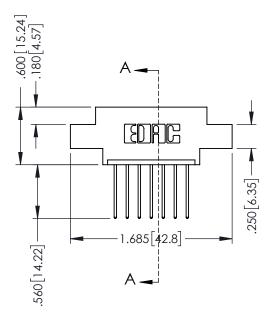

SECTION A-A

ISSUE NUMBER ORIGINAL 1

## **Contact Code 555**

## **Contact Code 556**

INSULATOR MATERIAL: THERMOPLASTIC POLYESTER, UL 94V-0 CONTACT MATERIAL; COPPER, NICKEL, TIN ALLOY CA-725 CONTACT PLATING: GOLD ON THE MATING AREA, TIN-LEAD

ON THE CONTACT TAILS, NICKEL UNDERPLATE

## 346/396 SERIES CARD EDGE CONNECTOR CONTACT CODE 555,556,558,559,560 DIMENSIONS

YOUR CONNECTION TO QUALITY & SERVICE

**EDAC INC** TORONTO, ONTARIO CANADA

THESE DRAWINGS AND SPECIFICATIONS ARE THE PROPERTY OF EDAC INC.,AND SHALL NOT BE REPRODUCED, OR COPIED OR USED AS THE BASIS FOR THE MANUFACTURE OR SALE OF APPARATUS WITHOUT WRITTEN PERMISSION.

|   | ACAD REFERENCE NO. | 346-ENG-MASTER   |  |  |
|---|--------------------|------------------|--|--|
|   | DRAWN: J.LEE       | DATE: APR. 22/09 |  |  |
| ) | CHECKED:           | DATE:            |  |  |
|   | SCALE: 1:1         | SHEET 2 OF 2     |  |  |
|   | DRAWING NUMBER     | ISSUE            |  |  |
|   | 346-ENG-MASTER     | 1                |  |  |