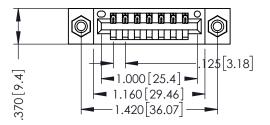

THIS IS A C.A.D. GENERATED DRAWING DO NOT MAKE MANUAL REVISIONS TO MASTER.

ISSUE NUMBER

ORIGINAL

1

INSULATOR MATERIAL: THERMOPLASTIC POLYESTER, UL 94V-0 CONTACT MATERIAL; COPPER, NICKEL, TIN ALLOY CA-725 CONTACT PLATING: GOLD ON THE MATING AREA, TIN-LEAD ON THE CONTACT TAILS, NICKEL UNDERPLATE

346/396 SERIES CARD EDGE CONNECTOR PART NUMBER: 396-007-540-608

YOUR CONNECTION TO QUALITY & SERVICE

**EDAC INC** TORONTO, ONTARIO CANADA

THESE DRAWINGS AND SPECIFICATIONS ARE THE PROPERTY OF EDAC INC., AND SHALL NOT BE REPRODUCED,OR COPIED OR USED AS THE BASIS FOR THE MANUFACTURE OR SALE OF APPARATUS WITHOUT WRITTEN PERMISSION.

| ACAD REFERENCE NO. |  | 346-ENG-MASTER   |   |       |   |  |
|--------------------|--|------------------|---|-------|---|--|
| DRAWN: J.LEE       |  | DATE: APR. 22/09 |   |       |   |  |
| CHECKED:           |  | DATE:            |   |       |   |  |
| SCALE: 1:1         |  | SHEET            | 1 | OF    | 2 |  |
| DRAWING NUMBER     |  |                  | Τ | ISSUE |   |  |
| 346-ENG-MASTER     |  |                  |   | 1     |   |  |