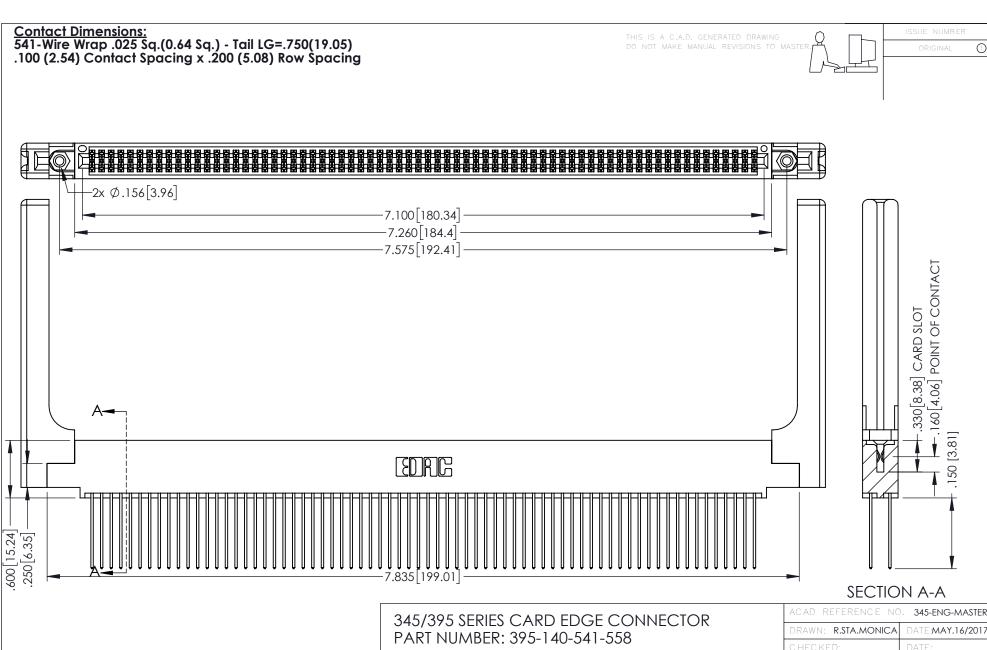

- INSULATOR MATERIAL: THERMOPLASTIC PBT BLACK, UL 94V-0
- CONTACT MATERIAL; COPPER TIN ALLOY CONTACT PLATING: GOLD ON THE MATING AREA, TIN PLATING ON THE CONTACT TAILS, NICKEL UNDERPLATE

ACAD REFERENCE NO. 345-ENG-MASTER DATE:MAY.16/2017 1:1 SHEET 1 OF 2