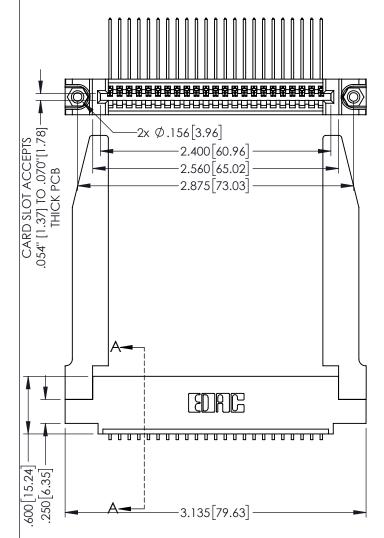

Contact Dimensions:
559-90 Degree Bend (Code 541 Contacts)
See Sheet 2 for Contact Code 555, 556, 558, 559, 560 Dimensions

60[4.06] POINT OF CONTACT

330[8.38] CARD SLOT

1

SECTION A-A 345/395 SERIES CARD EDGE CONNECTOR PART NUMBER: 395-023-559-478

INSULATOR MATERIAL: THERMOPLASTIC PBT BLACK, UL 94V-0

CONTACT MATERIAL; COPPER TIN ALLOY CONTACT PLATING: GOLD ON THE MATING AREA, TIN PLATING ON THE CONTACT TAILS, NICKEL UNDERPLATE

YOUR CONNECTION TO QUALITY & SERVICE