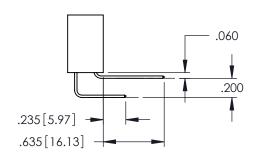

Contact Dimensions:
559-90 Degree Bend (Code 541 Contacts)
See Sheet 2 for Contact Code 555, 556, 558, 559, 560 Dimensions

60[4.06] POINT OF CONTACT

330[8.38] CARD SLOT

1

SECTION A-A 345/395 SERIES CARD EDGE CONNECTOR PART NUMBER: 395-023-559-478

**Contact Code 558** 

Contact Code 559

**Contact Code 560** 

INSULATOR MATERIAL: THERMOPLASTIC POLYESTER, UL 94V-0

DAP MATERIAL AVAILABLE UPON REQUEST

CONTACT MATERIAL; COPPER ALLOY CONTACT PLATING: GOLD ON THE MATING AREA, TIN PLATING ON THE CONTACT TAILS, NICKEL UNDERPLATE

345/395 SERIES CARD EDGE CONNECTOR CONTACT CODE 555,556,558,559,560 DIMENSIONS

YOUR CONNECTION TO QUALITY & SERVICE

ACAD REFERENCE NO. 345-ENG-MASTER DATE:MAY.16/2017 DRAWN: R.STA.MONICA 1:1 SHEET 2 OF 2