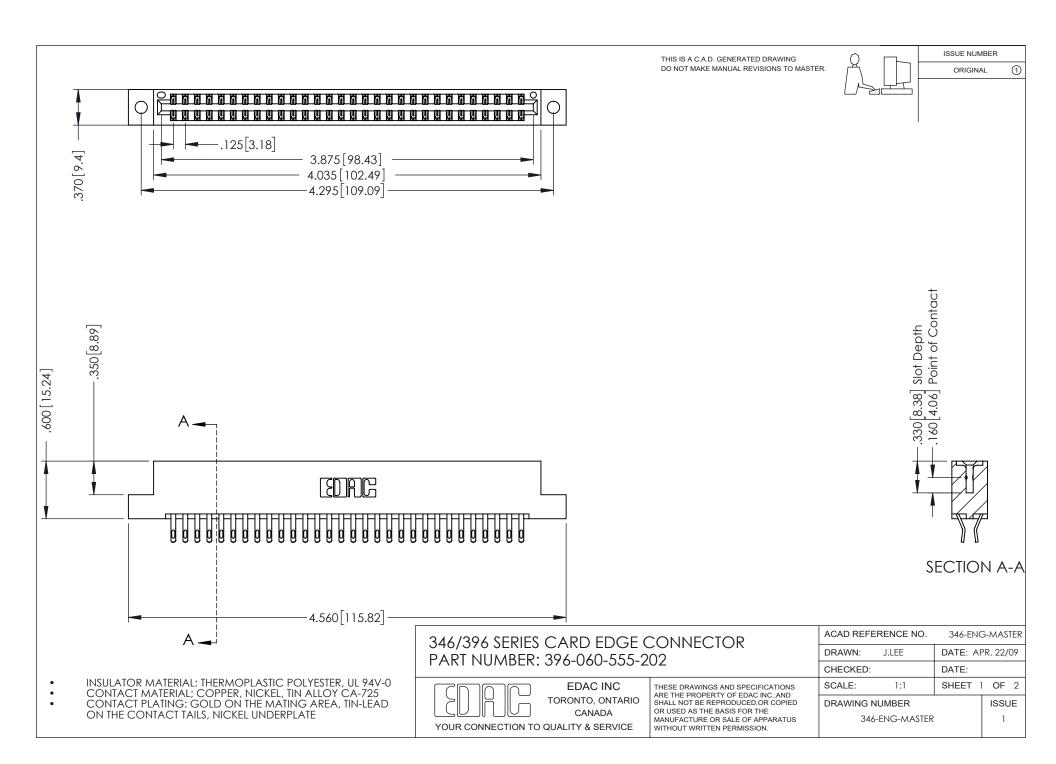

ISSUE NUMBER ORIGINAL

1

**Contact Code 555** 

**Contact Code 556** 

INSULATOR MATERIAL: THERMOPLASTIC POLYESTER, UL 94V-0 CONTACT MATERIAL; COPPER, NICKEL, TIN ALLOY CA-725 CONTACT PLATING: GOLD ON THE MATING AREA, TIN-LEAD

ON THE CONTACT TAILS, NICKEL UNDERPLATE

## 346/396 SERIES CARD EDGE CONNECTOR CONTACT CODE 555,556,558,559,560 DIMENSIONS

YOUR CONNECTION TO QUALITY & SERVICE

**EDAC INC** TORONTO, ONTARIO CANADA

THESE DRAWINGS AND SPECIFICATIONS ARE THE PROPERTY OF EDAC INC.,AND SHALL NOT BE REPRODUCED, OR COPIED OR USED AS THE BASIS FOR THE MANUFACTURE OR SALE OF APPARATUS WITHOUT WRITTEN PERMISSION.